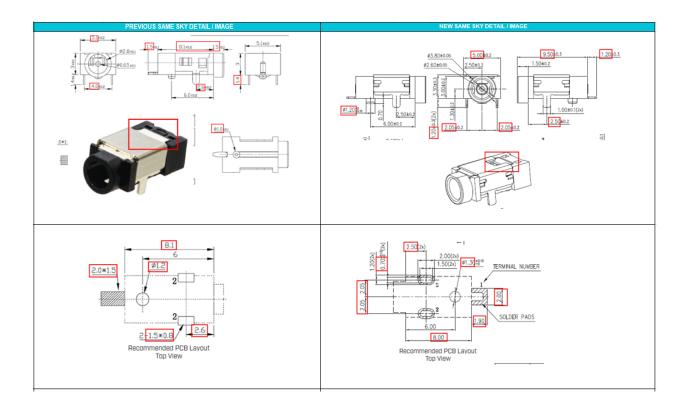

Product(s) Affected: PJ-039-SMT-TR

Reason(s) for Change: *Manufacturing process improvements* 

Description of Change: New Factory Location. Product re-engineered for improved manufacturability and production yield. See image below for reference and check the Same Sky website for updated drawing after 10/20/2024. Cosmetic differences may be visible but will notaffect the form fit and function of the product.

F-723-001 Revision: A

| DESCRIPTION MATERIAL PLATING/COLOR center pin brass silver terminal 1 brass t=0.35 silver terminal 2 phosphor bronze silver shield phosphor bronze silver terminal 2 copper alloy silver over nickel terminal 2 copper alloy silver over nickel terminal 2 copper alloy silver over nickel shield c | PREVIOUS SAME SKY DETAIL / IMAGE |               |  | NEW SAME SKY DETAIL / IMAGE |              |                    |
|--------------------------------------------------------------------------------------------------------------------------------------------------------------------------------------------------------------------------------------------------------------------------------------------------------------------------------------------------------------------------------------------------------------------------------------------------------------------------------------------------------------------------------------------------------------------------------------------------------------------------------------------------------------------------------------------------------------------------------------------------------------------------------------------------------------------------------------------------------------------------------------------------------------------------------------------------------------------------------------------------------------------------------------------------------------------------------------------------------------------------------------------------------------------------------------------------------------------------------------------------------------------------------------------------------------------------------------------------------------------------------------------------------------------------------------------------------------------------------------------------------------------------------------------------------------------------------------------------------------------------------------------------------------------------------------------------------------------------------------------------------------------------------------------------------------------------------------------------------------------------------------------------------------------------------------------------------------------------------------------------------------------------------------------------------------------------------------------------------------------------------|----------------------------------|---------------|--|-----------------------------|--------------|--------------------|
| center pin brass silver terminal 1 brass t-0.35 silver terminal 2 phosphor bronze silver phosphor bronze proper spring phosphor bronze t-0.25 spring stainless steel housing PAI UL94V-0) black   ### WATING PLUG  MATING PLUG                                                                                                                                                                                                                                                                                                                                                                                                                                                                                                                                                                                                                                                                                                                                                                                                                                                                                                                                                                                                                                                                                                                                                                                                                                                                                                                                                                                                                                                                                                                                                      |                                  |               |  |                             |              |                    |
| terminal 1 brass t=0.35 silver terminal 2 phosphor bronze silver shield phosphor bronze silver t=0.25 silver over nickel terminal 1 brass silver over nickel terminal 2 copper alloy silver over nickel spring stainless steel housing PAIOT UL94V-0) black                                                                                                                                                                                                                                                                                                                                                                                                                                                                                                                                                                                                                                                                                                                                                                                                                                                                                                                                                                                                                                                                                                                                                                                                                                                                                                                                                                                                                                                                          | DESCRIPTION MATERIAL             | PLATING/COLOR |  | DESCRIPTION                 | MATERIAL     | PLATING/COLOR      |
| terminal 2 phosphor bronze silver  shield phosphor bronze silver  phosphor bronze silver  t=0.25  housing PPA uL94V-0) black  terminal 2 copper alloy silver over nickel  spring stainless steel  housing PPA uL94V-0) black  terminal 2 copper alloy  spring stainless steel  housing PAIOT uL94V-0) black                                                                                                                                                                                                                                                                                                                                                                                                                                                                                                                                                                                                                                                                                                                                                                                                                                                                                                                                                                                                                                                                                                                                                                                                                                                                                                                                                                                                                                                                                                                                                                                                                                                                                                                                                                                                                    | center pin brass                 | silver        |  | center pin                  | copper       | nickel             |
| shield phosphor bronze silver shield copper alloy spring phosphor bronze silver to the final spring stainless steel to the final spring spring spring spring stainless steel to the final spring sp | terminal 1 brass t=0.35          | silver        |  | terminal 1                  | brass        | silver over nickel |
| spring phosphor bronze silver housing PPA UL94V-0) black  phosphor bronze silver housing PAIDT UL94V-0) black   ### ### ### ### ### ### ### ### ###                                                                                                                                                                                                                                                                                                                                                                                                                                                                                                                                                                                                                                                                                                                                                                                                                                                                                                                                                                                                                                                                                                                                                                                                                                                                                                                                                                                                                                                                                                                                                                                                                                                                                                                                                                                                                                                                                                                                                                            |                                  |               |  | terminal 2                  | copper alloy | silver over nickel |
| housing PPA UL94V-0) black  housing PPA UL94V-0) black  housing PAIOT UL94V-0) black  MATING PLUG  MATING PLUG  MATING PLUG  Hold Installar Brown in Report 177 mg.                                                                                                                                                                                                                                                                                                                                                                                                                                                                                                                                                                                                                                                                                                                                                                                                                                                                                                                                                                                                                                                                                                                                                                                                                                                                                                                                                                                                                                                                                                                                                                                                                                                                                                                                                                                                                                                                                                                                                            |                                  | silver        |  |                             |              | =                  |
| Ø2.5<br>Ø0.7<br>MATING PLUG                                                                                                                                                                                                                                                                                                                                                                                                                                                                                                                                                                                                                                                                                                                                                                                                                                                                                                                                                                                                                                                                                                                                                                                                                                                                                                                                                                                                                                                                                                                                                                                                                                                                                                                                                                                                                                                                                                                                                                                                                                                                                                    |                                  | silver        |  |                             |              |                    |
| #ATING PLUG                                                                                                                                                                                                                                                                                                                                                                                                                                                                                                                                                                                                                                                                                                                                                                                                                                                                                                                                                                                                                                                                                                                                                                                                                                                                                                                                                                                                                                                                                                                                                                                                                                                                                                                                                                                                                                                                                                                                                                                                                                                                                                                    | housing PPA (UL94V-0)            | black         |  |                             |              |                    |
|                                                                                                                                                                                                                                                                                                                                                                                                                                                                                                                                                                                                                                                                                                                                                                                                                                                                                                                                                                                                                                                                                                                                                                                                                                                                                                                                                                                                                                                                                                                                                                                                                                                                                                                                                                                                                                                                                                                                                                                                                                                                                                                                |                                  | Ø0.7          |  |                             |              | ø0.7               |