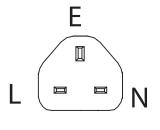

#### **FEATURES**

- BS 1363A to IEC 320-C7, flat right angle
- 250 V, 2.5 A
- black, white, gray, and blue options

WIRING COLOR:

L:Brown

N:Blue