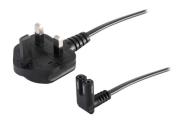

## SERIES: AC-2-C7-FR UK | DESCRIPTION: AC CABLE

#### **FEATURES**

- BS 1363A to IEC 320-C7, flat right angle
- 250 V, 2.5 A
- black, white, gray, and blue options

WIRING COLOR:

L:Brown

N:Blue