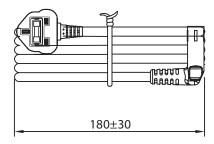

# **MECHANICAL DRAWING**

units: mm

| ITEM        | DESCRIPTION                              |
|-------------|------------------------------------------|
| cable       | PVC 45; H03VVH2-F 2*0.75 mm <sup>2</sup> |
| connector 1 | BS 1363A                                 |
| connector 2 | IEC 320-C7                               |
| overmold 1  | PVC 45P (UL94V-0)                        |
| overmold 2  | PVC 45P (UL94V-0)                        |

WIRING COLOR:

L:Brown

N:Blue