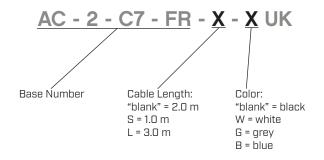

Additional Resources: Product Page

date 10/09/2024

page 1 of 3

## SERIES: AC-2-C7-FR UK | DESCRIPTION: AC CABLE

#### **FEATURES**

- BS 1363A to IEC 320-C7, flat right angle
- 250 V, 2.5 A
- black, white, gray, and blue options





### **SPECIFICATIONS**

| parameter             | conditions/description | min | typ | max | units |
|-----------------------|------------------------|-----|-----|-----|-------|
| rated voltage         |                        |     |     | 250 | Vac   |
| rated current         |                        |     |     | 2.5 | А     |
| operating temperature |                        | -15 |     | 70  | °C    |
| RoHS                  | yes                    |     |     |     |       |

### **PART NUMBER KEY**



# **MECHANICAL DRAWING**

units: mm

| ITEM        | DESCRIPTION                              |
|-------------|------------------------------------------|
| cable       | PVC 45; H03VVH2-F 2*0.75 mm <sup>2</sup> |
| connector 1 | BS 1363A                                 |
| connector 2 | IEC 320-C7                               |
| overmold 1  | PVC 45P (UL94V-0)                        |
| overmold 2  | PVC 45P (UL94V-0)                        |











WIRING COLOR:

L:Brown

N:Blue



### **REVISION HISTORY**

| rev. | description     | date       |
|------|-----------------|------------|
| 1.0  | initial release | 10/09/2024 |

The revision history provided is for informational purposes only and is believed to be accurate.



Same Sky offers a one (1) year limited warranty. Complet