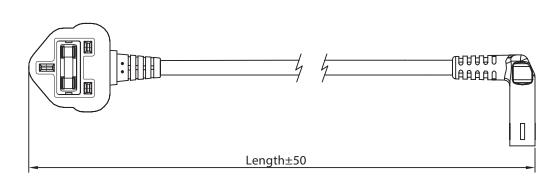

# **MECHANICAL DRAWING**

units: mm

| ITEM        | DESCRIPTION                              |
|-------------|------------------------------------------|
| cable       | PVC 45; H03VVH2-F 2*0.75 mm <sup>2</sup> |
| connector 1 | BS 1363A                                 |
| connector 2 | IEC 320-C7                               |
| overmold 1  | PVC 45P (UL94V-0)                        |
| overmold 2  | PVC 45P (UL94V-0)                        |

WIRING COLOR:

L:Brown

N:Blue