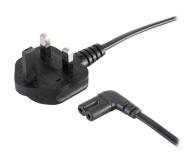

## SERIES: AC-2-C7-R UK | DESCRIPTION: AC CABLE

#### **FEATURES**

- BS 1363A to IEC 320-C7, right angle
- 250 V, 2.5 A
- black, white, gray, and blue options