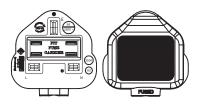

# **MECHANICAL DRAWING**

units: mm

| ITEM        | DESCRIPTION                              |
|-------------|------------------------------------------|
| cable       | PVC 45; H03VVH2-F 2*0.75 mm <sup>2</sup> |
| connector 1 | BS 1363A                                 |
| connector 2 | IEC 320-C7                               |
| overmold 1  | PVC 45P (UL94V-0)                        |
| overmold 2  | PVC 45P (UL94V-0)                        |
|             | ,                                        |

WIRING COLOR: L:Brown N:Blue