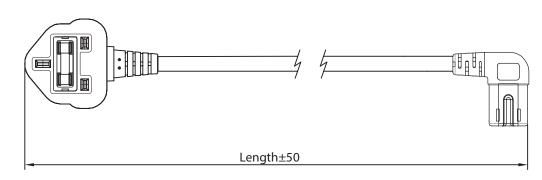

# **MECHANICAL DRAWING**

units: mm

| ITEM        | DESCRIPTION                              |
|-------------|------------------------------------------|
| cable       | PVC 45; H03VVH2-F 2*0.75 mm <sup>2</sup> |
| connector 1 | BS 1363A                                 |
| connector 2 | IEC 320-C7                               |
| overmold 1  | PVC 45P (UL94V-0)                        |
| overmold 2  | PVC 45P (UL94V-0)                        |
|             | ,                                        |

WIRING COLOR: L:Brown N:Blue