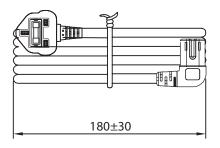

# **MECHANICAL DRAWING**

units: mm

| ITEM        | DESCRIPTION                              |
|-------------|------------------------------------------|
| cable       | PVC 45; H03VVH2-F 2*0.75 mm <sup>2</sup> |
| connector 1 | BS 1363A                                 |
| connector 2 | IEC 320-C7                               |
| overmold 1  | PVC 45P (UL94V-0)                        |
| overmold 2  | PVC 45P (UL94V-0)                        |
|             | ,                                        |