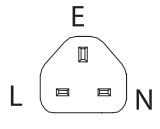

#### **FEATURES**

- BS 1363A to IEC 320-C7, right angle
- 250 V, 2.5 A
- black, white, gray, and blue options

WIRING COLOR: L:Brown N:Blue