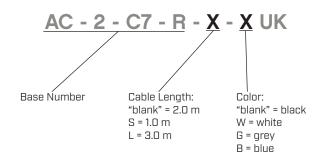

Additional Resources: Product Page

date 10/03/2024

page 1 of 3

## SERIES: AC-2-C7-R UK | DESCRIPTION: AC CABLE

#### **FEATURES**

- BS 1363A to IEC 320-C7, right angle
- 250 V, 2.5 A
- black, white, gray, and blue options





### **SPECIFICATIONS**

| parameter             | conditions/description | min | typ | max | units |
|-----------------------|------------------------|-----|-----|-----|-------|
| rated voltage         |                        |     |     | 250 | Vac   |
| rated current         |                        |     |     | 2.5 | А     |
| operating temperature |                        | -15 |     | 70  | °C    |
| RoHS                  | yes                    |     |     |     |       |

### **PART NUMBER KEY**



# **MECHANICAL DRAWING**

units: mm

| ITEM        | DESCRIPTION                              |
|-------------|------------------------------------------|
| cable       | PVC 45; H03VVH2-F 2*0.75 mm <sup>2</sup> |
| connector 1 | BS 1363A                                 |
| connector 2 | IEC 320-C7                               |
| overmold 1  | PVC 45P (UL94V-0)                        |
| overmold 2  | PVC 45P (UL94V-0)                        |
|             | ,                                        |











WIRING COLOR: L:Brown N:Blue



### **REVISION HISTORY**

| rev. | description     | date       |
|------|-----------------|------------|
| 1.0  | initial release | 10/03/2024 |

The revision history provided is for informational purposes only and is believed to be accurate.