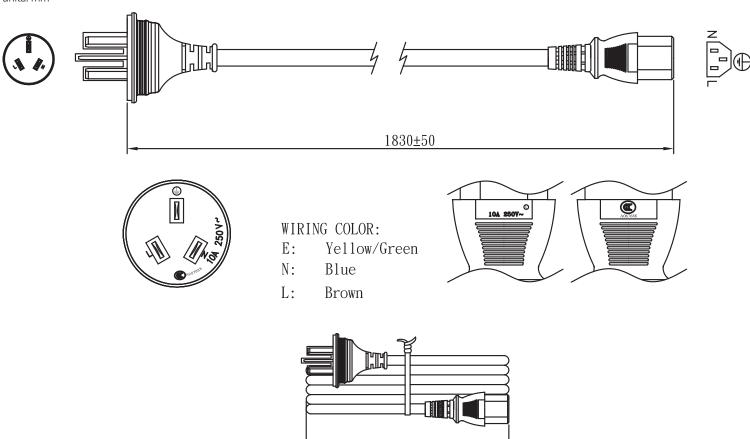

Additional Resources: Product Page



date 09/12/2024 page 1 of 2

MODEL: AC-C13 CN | DESCRIPTION: 3 PRONG AC CORD, CHINA



## ROHS MECHANICAL DRAWING



.....



180±30

## **REVISION HISTORY**

| rev. | description                                                | date       |
|------|------------------------------------------------------------|------------|
| 1.0  | initial release                                            | 06/12/2012 |
| 1.01 | plug and connector update, safety marking placement update | 09/17/2019 |
| 1.02 | brand update                                               | 02/14/2020 |
| 1.03 | updated datasheet                                          | 05/04/2020 |
| 1.04 | logo, datasheet style update                               | 10/25/2022 |
| 1.05 | CUI Devices rebranded to Same Sky                          | 09/12/2024 |

The revision history provided is for informational purposes only and is believed to be accurate.

Sa