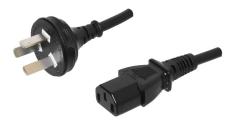

Additional Resources: Product Page

date 09/12/2024 page 1 of 2

MODEL: AC-C13 CN | DESCRIPTION: 3 PRONG AC CORD, CHINA