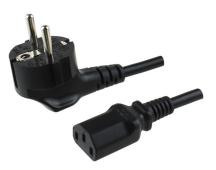

Additional Resources: Product Page

date 09/12/2024 page 1 of 2

MODEL: AC-C13 EU | DESCRIPTION: 3 PRONG AC CORD, EUROPE