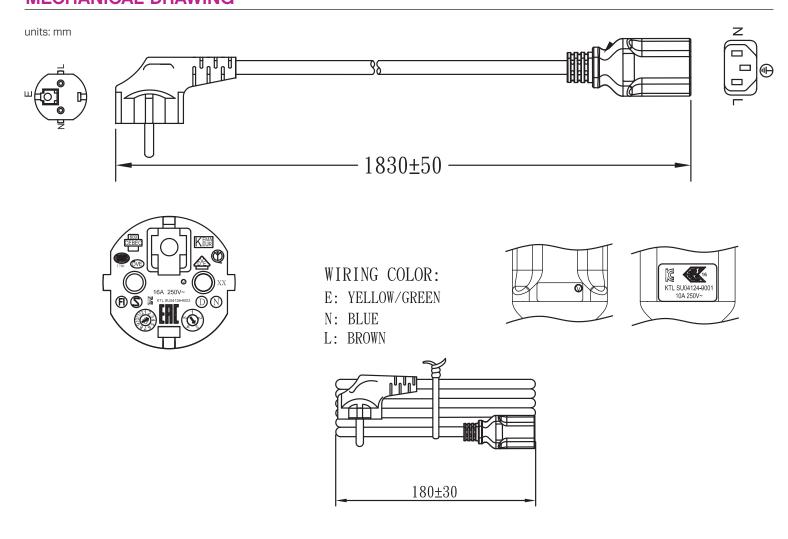

Additional Resources: Product Page



date 09/12/2024 page 1 of 2

MODEL: AC-C13 EU | DESCRIPTION: 3 PRONG AC CORD, EUROPE



## ROHS MECHANICAL DRAWING

.....



## **REVISION HISTORY**

| rev. | description                                                | date       |
|------|------------------------------------------------------------|------------|
| 1.0  | initial release                                            | 06/11/2012 |
| 1.01 | plug and connector update, safety marking placement update | 09/17/2019 |
| 1.02 | brand update                                               | 02/14/2020 |
| 1.03 | updated datasheet                                          | 05/04/2020 |
| 1.04 | logo, datasheet style update                               | 10/25/2022 |
| 1.05 | CUI Devices rebranded to Same Sky                          | 09/12/2024 |

The revision history provided is for informational purposes only and is believed to be accurate.

Same Sky o