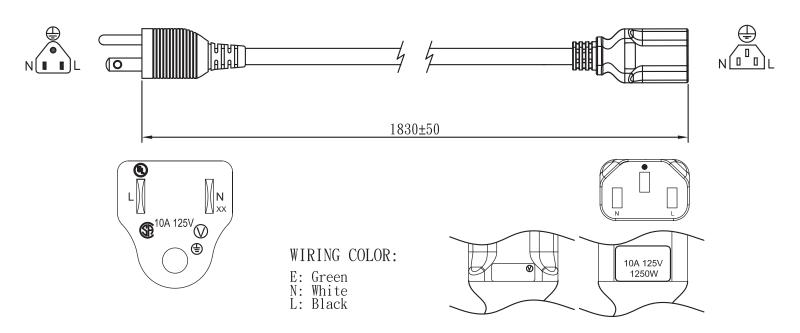

## MODEL: AC-C13 NA | DESCRIPTION: 3 PRONG AC CORD, NORTH AMERICA

## **MECHANICAL DRAWING**

units: mm