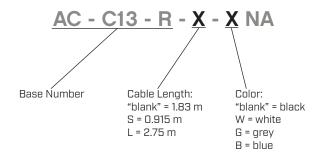

Additional Resources: Product Page

date 10/09/2024

page 1 of 3

# SERIES: AC-C13-R NA | DESCRIPTION: AC CABLE

#### **FEATURES**

- NEMA 5-15P to IEC 320-C13, right angle
- 125 V, 10 A
- · black, white, gray, and blue options



### **SPECIFICATIONS**

| parameter             | conditions/description | min | typ | max | units |
|-----------------------|------------------------|-----|-----|-----|-------|
| rated voltage         |                        |     |     | 125 | Vac   |
| rated current         |                        |     |     | 10  | А     |
| operating temperature |                        | -20 |     | 105 | °C    |
| RoHS                  | yes                    |     |     |     |       |

### **PART NUMBER KEY**



## **MECHANICAL DRAWING**

units: mm

| ITEM        | DESCRIPTION           |
|-------------|-----------------------|
| cable       | PVC 45; SVT 18 AWG*3C |
| connector 1 | NEMA 5-15P            |
| connector 2 | IEC 320-C13           |
| overmold 1  | PVC 30P (UL94V-0)     |
| overmold 2  | PVC 45P (UL94V-0)     |









### WIRING COLOR:

E: Green

N: White

L: Black



### **REVISION HISTORY**

| rev. | description     | date       |
|------|-----------------|------------|
| 1.0  | initial release | 10/09/2024 |

The revision history provided is for informational purposes only and is believed to be accurate.



Same Sky offers a one (1) year limited warranty. Complete warranty information is listed on our website.

Same Sky reserves the right to make changes to the product at any t