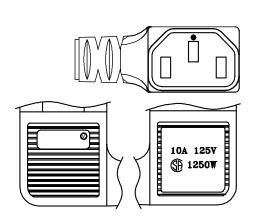

#### **FEATURES**

- NEMA 5-15P to IEC 320-C13, right angle
- 125 V, 10 A
- · black, white, gray, and blue options

### **SPECIFICATIONS**

| parameter             | conditions/description | min | typ | max | units |
|-----------------------|------------------------|-----|-----|-----|-------|
| rated voltage         |                        |     |     | 125 | Vac   |
| rated current         |                        |     |     | 10  | А     |
| operating temperature |                        | -20 |     | 105 | °C    |
| RoHS                  | yes                    |     |     |     |       |