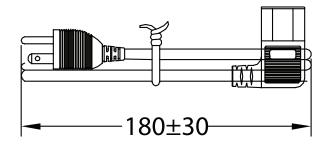

## **MECHANICAL DRAWING**

units: mm

| ITEM        | DESCRIPTION           |
|-------------|-----------------------|
| cable       | PVC 45; SVT 18 AWG*3C |
| connector 1 | NEMA 5-15P            |
| connector 2 | IEC 320-C13           |
| overmold 1  | PVC 30P (UL94V-0)     |
| overmold 2  | PVC 45P (UL94V-0)     |