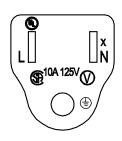

## **MECHANICAL DRAWING**

units: mm

| ITEM        | DESCRIPTION           |
|-------------|-----------------------|
| cable       | PVC 45; SVT 18 AWG*3C |
| connector 1 | NEMA 5-15P            |
| connector 2 | IEC 320-C13           |
| overmold 1  | PVC 30P (UL94V-0)     |
| overmold 2  | PVC 45P (UL94V-0)     |

### WIRING COLOR:

E: Green

N: White

L: Black