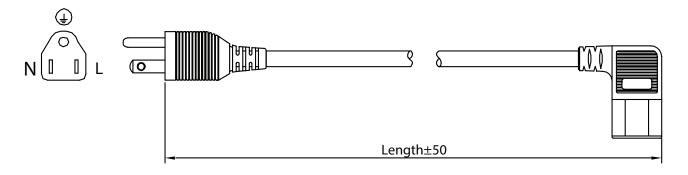

## **MECHANICAL DRAWING**

units: mm

| ITEM        | DESCRIPTION           |
|-------------|-----------------------|
| cable       | PVC 45; SVT 18 AWG*3C |
| connector 1 | NEMA 5-15P            |
| connector 2 | IEC 320-C13           |
| overmold 1  | PVC 30P (UL94V-0)     |
| overmold 2  | PVC 45P (UL94V-0)     |

### WIRING COLOR:

E: Green

N: White

L: Black