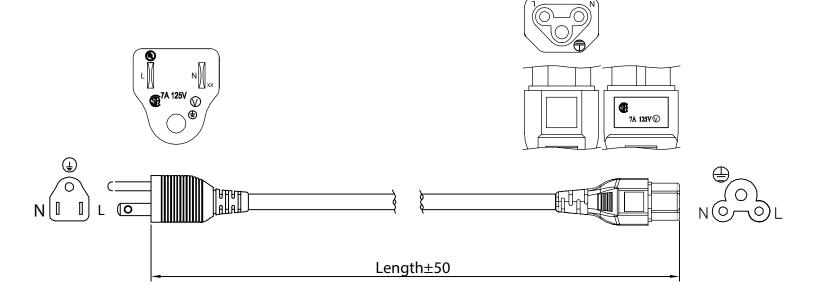

## **MECHANICAL DRAWING**

units: mm

| ITEM        | DESCRIPTION             |
|-------------|-------------------------|
| cable       | PVC 45; SVT, 18 AWG*3 C |
| connector 1 | NEMA 5-15P              |
| connector 2 | IEC 320-C5              |
| overmold 1  | PVC 30P (UL94V-0)       |
| overmold 2  | PVC 45P (UL94V-0)       |

.....

| WIRING COLOR:<br>E: Green<br>N: White<br>L: Black |        |
|---------------------------------------------------|--------|
|                                                   | 180±30 |

.....