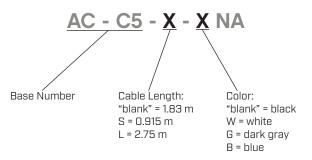

nal Resources: Product Page

date 10/03/2024 page 1 of 3

## SERIES: AC-C5 NA | DESCRIPTION: AC CABLE

#### **FEATURES**

- NEMA 5-15P to IEC 320-C5
- 125 V, 7 A
- black, white, gray, and blue options



.....

### SPECIFICATIONS

| parameter             | conditions/description | min | typ | max | units |
|-----------------------|------------------------|-----|-----|-----|-------|
| rated voltage         |                        |     |     | 125 | Vac   |
| rated current         |                        |     |     | 7   | А     |
| operating temperature |                        | -20 |     | 105 | °C    |
| RoHS                  | yes                    |     |     |     |       |
|                       |                        |     |     |     |       |

#### PART NUMBER KEY

.....



## **MECHANICAL DRAWING**

units: mm

| ITEM        | DESCRIPTION             |
|-------------|-------------------------|
| cable       | PVC 45; SVT, 18 AWG*3 C |
| connector 1 | NEMA 5-15P              |
| connector 2 | IEC 320-C5              |
| overmold 1  | PVC 30P (UL94V-0)       |
| overmold 2  | PVC 45P (UL94V-0)       |

.....



| WIRING COLOR:<br>E: Green<br>N: White<br>L: Black |        |
|---------------------------------------------------|--------|
|                                                   | 180±30 |

.....

#### **REVISION HISTORY**

| rev. | description     | date       |
|------|-----------------|------------|
| 1.0  | initial release | 10/03/2024 |

The revision history provided is for informational purposes only and is believed to be accurate.

Same Sky offe