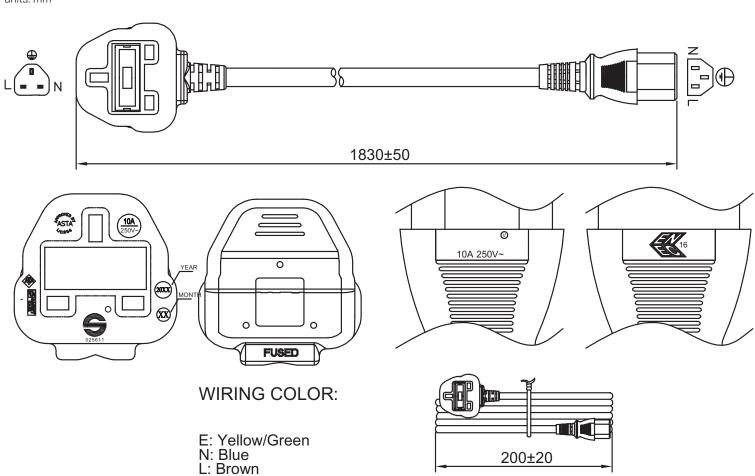

## MODEL: AC-C13 UK | DESCRIPTION: 3 PRONG AC CORD, UNITED KINGDOM

## **MECHANICAL DRAWING**

units: mm