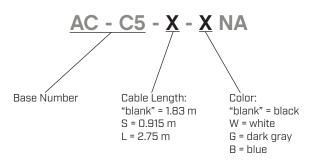

onal Resources: Product Page



date 10/03/2024 page 1 of 3

## SERIES: AC-C5 NA | DESCRIPTION: AC CABLE

#### **FEATURES**

- NEMA 5-15P to IEC 320-C5
- 125 V, 7 A
- black, white, gray, and blue options



### **SPECIFICATIONS**

| parameter             | conditions/description | min | typ | max | units |
|-----------------------|------------------------|-----|-----|-----|-------|
| rated voltage         |                        |     |     | 125 | Vac   |
| rated current         |                        |     |     | 7   | А     |
| operating temperature |                        | -20 |     | 105 | °C    |
| RoHS                  | yes                    |     |     |     |       |
|                       |                        |     |     |     |       |

#### PART NUMBER KEY

.....



.....

## **MECHANICAL DRAWING**

units: mm

| ITEM        | DESCRIPTION             |
|-------------|-------------------------|
| cable       | PVC 45; SVT, 18 AWG*3 C |
| connector 1 | NEMA 5-15P              |
| connector 2 | IEC 320-C5              |
| overmold 1  | PVC 30P (UL94V-0)       |
| overmold 2  | PVC 45P (UL94V-0)       |

.....



| WIRING COLOR:<br>E: Green<br>N: White<br>L: Black |        |
|---------------------------------------------------|--------|
|                                                   | 180±30 |

.....

#### **REVISION HISTORY**

| rev. | description     | date       |
|------|-----------------|------------|
| 1.0  | initial release | 10/03/2024 |

The revision history provided is for informational purposes only and is believed to be accurate.

Same S