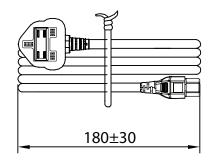

# **MECHANICAL DRAWING**

units: mm

| ITEM        | DESCRIPTION                              |
|-------------|------------------------------------------|
| cable       | PVC 45; H05VV-F, 3*0.755 mm <sup>2</sup> |
| connector 1 | BS 1363A                                 |
| connector 2 | IEC 320-C5                               |
| overmold 1  | PVC 45P (UL94V-0)                        |
| overmold 2  | PVC 45P (UL94V-0)                        |
|             |                                          |

WIRING COLOR: L:Brown

N:Blue