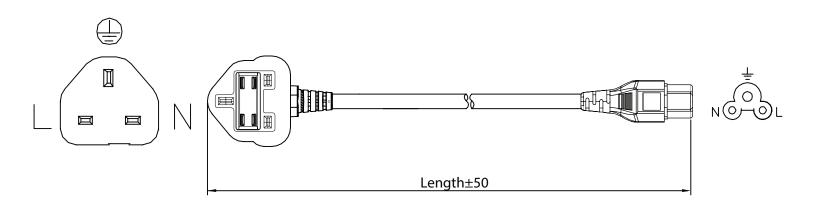

# **MECHANICAL DRAWING**

units: mm

| ITEM        | DESCRIPTION                              |
|-------------|------------------------------------------|
| cable       | PVC 45; H05VV-F, 3*0.755 mm <sup>2</sup> |
| connector 1 | BS 1363A                                 |
| connector 2 | IEC 320-C5                               |
| overmold 1  | PVC 45P (UL94V-0)                        |
| overmold 2  | PVC 45P (UL94V-0)                        |
|             |                                          |

WIRING COLOR: L:Brown

N:Blue