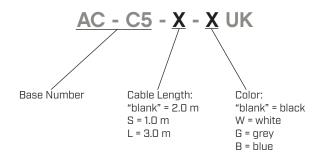

Additional Resources: Product Page



**date** 10/08/2024

page 1 of 3

## SERIES: AC-C5 UK | DESCRIPTION: AC CABLE

#### **FEATURES**

- BS 1363A to IEC 320-C5
- 250 V, 5 A
- · black, white, gray, and blue options



### **SPECIFICATIONS**

| parameter             | conditions/description | min | typ | max | units |
|-----------------------|------------------------|-----|-----|-----|-------|
| rated voltage         |                        |     |     | 250 | Vac   |
| rated current         |                        |     |     | 5   | А     |
| operating temperature |                        | -15 |     | 70  | °C    |
| RoHS                  | yes                    |     |     |     |       |

### **PART NUMBER KEY**



# **MECHANICAL DRAWING**

units: mm

| ITEM        | DESCRIPTION                              |
|-------------|------------------------------------------|
| cable       | PVC 45; H05VV-F, 3*0.755 mm <sup>2</sup> |
| connector 1 | BS 1363A                                 |
| connector 2 | IEC 320-C5                               |
| overmold 1  | PVC 45P (UL94V-0)                        |
| overmold 2  | PVC 45P (UL94V-0)                        |
|             |                                          |







WIRING COLOR: L:Brown

N:Blue



### **REVISION HISTORY**

| rev. | description     | date       |
|------|-----------------|------------|
| 1.0  | initial release | 10/08/2024 |

The revision history provided is for informational purposes only and is believed to be accurate.



Sa