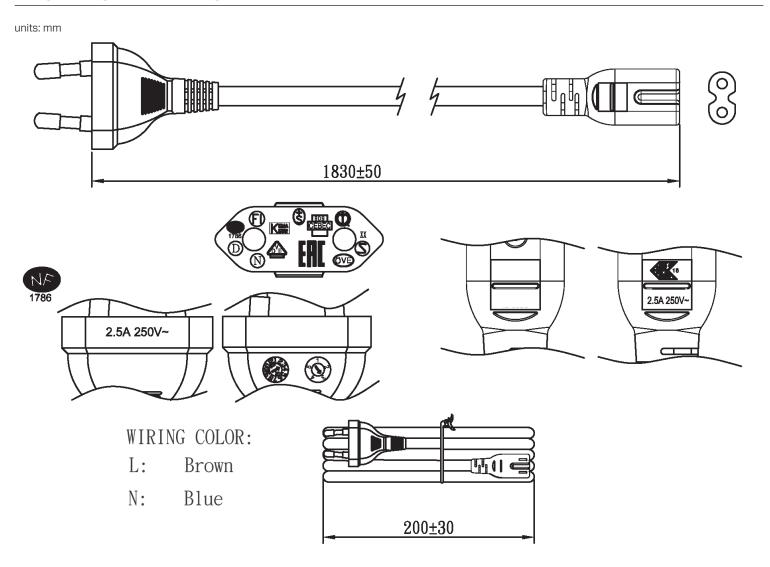

Additional Resources: Product Page

date 09/12/2024 page 1 of 2

MODEL: AC-C7 EU | DESCRIPTION: AC CORD, EUROPE

## ROHS MECHANICAL DRAWING

.....