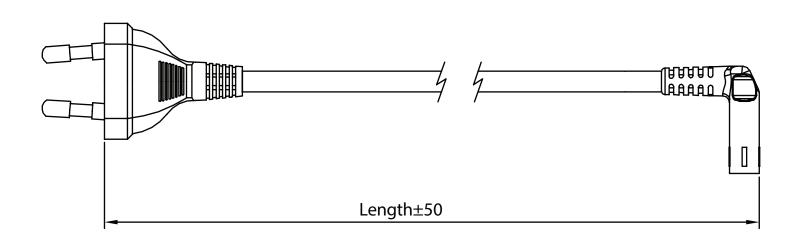

# **MECHANICAL DRAWING**

units: mm

| ITEM        | DESCRIPTION                              |
|-------------|------------------------------------------|
| cable       | PVC 45; H03VVH2-F 2*0.75 mm <sup>2</sup> |
| connector 1 | CEE 7/16                                 |
| connector 2 | IEC 320-C7                               |
| overmold 1  | PVC 45P (UL94V-0)                        |
| overmold 2  | PVC 45P (UL94V-0)                        |
|             |                                          |

WIRING COLOR:

N-- Blue

L-- Brown