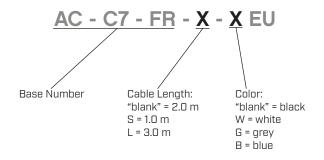

Additional Resources: Product Page

date 10/09/2024

page 1 of 3

# SERIES: AC-C7-FR EU | DESCRIPTION: AC CABLE

#### **FEATURES**

- CEE 7/16 to IEC 320-C7, flat right angle
- 250 V, 2.5 A
- · black, white, gray, and blue options





### **SPECIFICATIONS**

| parameter             | conditions/description | min | typ | max | units |
|-----------------------|------------------------|-----|-----|-----|-------|
| rated voltage         |                        |     |     | 250 | Vac   |
| rated current         |                        |     |     | 2.5 | А     |
| operating temperature |                        | -15 |     | 70  | °C    |
| RoHS                  | yes                    |     |     |     |       |

## **PART NUMBER KEY**



# **MECHANICAL DRAWING**

units: mm

| ITEM        | DESCRIPTION                              |
|-------------|------------------------------------------|
| cable       | PVC 45; H03VVH2-F 2*0.75 mm <sup>2</sup> |
| connector 1 | CEE 7/16                                 |
| connector 2 | IEC 320-C7                               |
| overmold 1  | PVC 45P (UL94V-0)                        |
| overmold 2  | PVC 45P (UL94V-0)                        |
|             |                                          |







WIRING COLOR:

N-- Blue

L-- Brown



### **REVISION HISTORY**

| rev. | description     | date       |
|------|-----------------|------------|
| 1.0  | initial release | 10/09/2024 |

The revision history provided is for informational purposes only and is believed to be accurate.