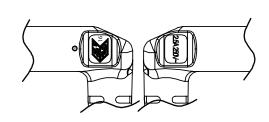

# **MECHANICAL DRAWING**

units: mm

| ITEM        | DESCRIPTION                              |
|-------------|------------------------------------------|
| cable       | PVC 45; H03VVH2-F 2*0.75 mm <sup>2</sup> |
| connector 1 | CEE 7/16                                 |
| connector 2 | IEC 320-C7                               |
| overmold 1  | PVC 45P (UL94V-0)                        |
| overmold 2  | PVC 45P (UL94V-0)                        |
|             |                                          |

WIRING COLOR:

N-- Blue

L-- Brown