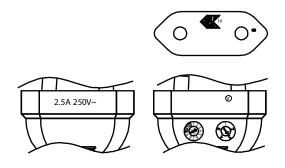

### **SPECIFICATIONS**

| parameter             | conditions/description | min | typ | max | units |
|-----------------------|------------------------|-----|-----|-----|-------|
| rated voltage         |                        |     |     | 250 | Vac   |
| rated current         |                        |     |     | 2.5 | А     |
| operating temperature |                        | -15 |     | 70  | °C    |
| RoHS                  | yes                    |     |     |     |       |

# **MECHANICAL DRAWING**

units: mm

| ITEM        | DESCRIPTION                              |
|-------------|------------------------------------------|
| cable       | PVC 45; H03VVH2-F 2*0.75 mm <sup>2</sup> |
| connector 1 | CEE 7/16                                 |
| connector 2 | IEC 320-C7                               |
| overmold 1  | PVC 45P (UL94V-0)                        |
| overmold 2  | PVC 45P (UL94V-0)                        |
|             |                                          |