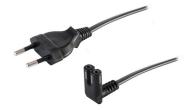

#### **FEATURES**

- CEE 7/16 to IEC 320-C7, flat right angle
- 250 V, 2.5 A
- · black, white, gray, and blue options

# **MECHANICAL DRAWING**

units: mm

| ITEM        | DESCRIPTION                              |
|-------------|------------------------------------------|
| cable       | PVC 45; H03VVH2-F 2*0.75 mm <sup>2</sup> |
| connector 1 | CEE 7/16                                 |
| connector 2 | IEC 320-C7                               |
| overmold 1  | PVC 45P (UL94V-0)                        |
| overmold 2  | PVC 45P (UL94V-0)                        |
|             |                                          |