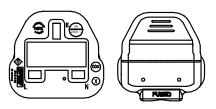

# **MECHANICAL DRAWING**

units: mm

| ITEM        | DESCRIPTION                              |
|-------------|------------------------------------------|
| cable       | PVC 45; H03VVH2-F 2*0.75 mm <sup>2</sup> |
| connector 1 | BS 1363A                                 |
| connector 2 | IEC 320-C7                               |
| overmold 1  | PVC 55P (UL94V-0)                        |
| overmold 2  | PVC 35P, PVC 55P (UL94V-0)               |