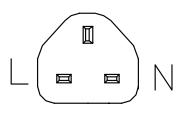

#### **FEATURES**

- BS 1363A to IEC 320-C7, flat right angle
- 250 V, 2.5 A
- · black, white, gray, and blue options

WIRING COLOR: N: Blue L: Brown