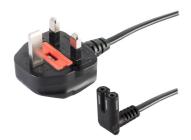

#### **FEATURES**

- BS 1363A to IEC 320-C7, flat right angle
- 250 V, 2.5 A
- · black, white, gray, and blue options