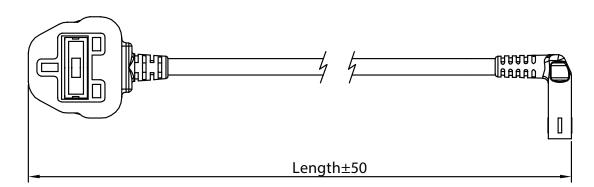

# **MECHANICAL DRAWING**

units: mm

| ITEM        | DESCRIPTION                              |
|-------------|------------------------------------------|
| cable       | PVC 45; H03VVH2-F 2*0.75 mm <sup>2</sup> |
| connector 1 | BS 1363A                                 |
| connector 2 | IEC 320-C7                               |
| overmold 1  | PVC 55P (UL94V-0)                        |
| overmold 2  | PVC 35P, PVC 55P (UL94V-0)               |

WIRING COLOR: N: Blue L: Brown