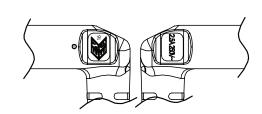

--|-------|
| rated voltage         |                        |     |     | 250 | Vac   |
| rated current         |                        |     |     | 2.5 | А     |
| operating temperature |                        | -15 |     | 70  | °C    |
| RoHS                  | yes                    |     |     |     |       |

## **PART NUMBER KEY**



# **MECHANICAL DRAWING**

units: mm

| ITEM        | DESCRIPTION                              |
|-------------|------------------------------------------|
| cable       | PVC 45; H03VVH2-F 2*0.75 mm <sup>2</sup> |
| connector 1 | BS 1363A                                 |
| connector 2 | IEC 320-C7                               |
| overmold 1  | PVC 55P (UL94V-0)                        |
| overmold 2  | PVC 35P, PVC 55P (UL94V-0)               |









WIRING COLOR: N: Blue L: Brown



### **REVISION HISTORY**

| rev. | description     | date       |
|------|-----------------|------------|
| 1.0  | initial release | 10/09/2024 |

The revision history provided is for informational purposes only and is believed to be accurate.



Same Sky offers a one (1) year limited warranty. Complete warranty information is listed on our website.

Same Sky reserves the right to make changes to the product at any time without notice. Information provided by Same Sky is believed to be accurate and reliable. However, no responsibility is assumed by Same Sky for its use, nor for any infringements of patents or other rights of third parties which may result from its use.

Same Sky products are not authorized or warranted for use as critical components