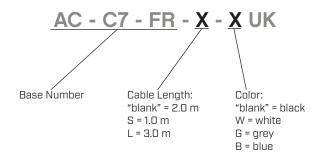

Additional Resources: Product Page

date 10/09/2024

page 1 of 3

# SERIES: AC-C7-FR UK | DESCRIPTION: AC CABLE

#### **FEATURES**

- BS 1363A to IEC 320-C7, flat right angle
- 250 V, 2.5 A
- · black, white, gray, and blue options





### **SPECIFICATIONS**

| parameter             | conditions/description | min | typ | max | units |
|-----------------------|------------------------|-----|-----|-----|-------|
| rated voltage         |                        |     |     | 250 | Vac   |
| rated current         |                        |     |     | 2.5 | А     |
| operating temperature |                        | -15 |     | 70  | °C    |
| RoHS                  | yes                    |     |     |     |       |

## **PART NUMBER KEY**



# **MECHANICAL DRAWING**

units: mm

| ITEM        | DESCRIPTION                              |
|-------------|------------------------------------------|
| cable       | PVC 45; H03VVH2-F 2*0.75 mm <sup>2</sup> |
| connector 1 | BS 1363A                                 |
| connector 2 | IEC 320-C7                               |
| overmold 1  | PVC 55P (UL94V-0)                        |
| overmold 2  | PVC 35P, PVC 55P (UL94V-0)               |









WIRING COLOR: N: Blue L: Brown



### **REVISION HISTORY**

| rev. | description     | date       |
|------|-----------------|------------|
| 1.0  | initial release | 10/09/2024 |

The revision history provided is for informational purposes only and is believed to be accurate.



Same Sky offers a one (1) year limited warranty. Complete