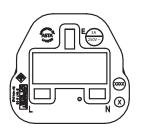

# **MECHANICAL DRAWING**

units: mm

| ITEM        | DESCRIPTION                              |
|-------------|------------------------------------------|
| cable       | PVC 45; H03VVH2-F 2*0.75 mm <sup>2</sup> |
| connector 1 | BS 1363A                                 |
| connector 2 | IEC 320-C7                               |
| overmold 1  | PVC 45P (UL94V-0)                        |
| overmold 2  | PVC 45P (UL94V-0)                        |
|             | ,                                        |

WIRING COLOR N:BLUE L:BROWN