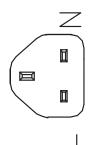

#### **FEATURES**

- BS 1363A to IEC 320-C7, right angle
- 250 V, 2.5 A
- · black, white, gray, and blue options

### **SPECIFICATIONS**

| parameter             | conditions/description | min | typ | max | units |
|-----------------------|------------------------|-----|-----|-----|-------|
| rated voltage         |                        |     |     | 250 | Vac   |
| rated current         |                        |     |     | 2.5 | А     |
| operating temperature |                        | -15 |     | 70  | °C    |
| RoHS                  | yes                    |     |     |     |       |