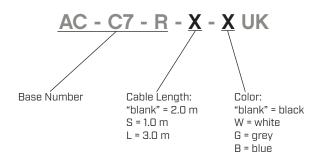

Additional Resources: Product Page

date 10/04/2024

page 1 of 3

## SERIES: AC-C7-R UK | DESCRIPTION: AC CABLE

#### **FEATURES**

- BS 1363A to IEC 320-C7, right angle
- 250 V, 2.5 A
- · black, white, gray, and blue options





### **SPECIFICATIONS**

| parameter             | conditions/description | min | typ | max | units |
|-----------------------|------------------------|-----|-----|-----|-------|
| rated voltage         |                        |     |     | 250 | Vac   |
| rated current         |                        |     |     | 2.5 | А     |
| operating temperature |                        | -15 |     | 70  | °C    |
| RoHS                  | yes                    |     |     |     |       |

## **PART NUMBER KEY**



# **MECHANICAL DRAWING**

units: mm

| ITEM        | DESCRIPTION                              |
|-------------|------------------------------------------|
| cable       | PVC 45; H03VVH2-F 2*0.75 mm <sup>2</sup> |
| connector 1 | BS 1363A                                 |
| connector 2 | IEC 320-C7                               |
| overmold 1  | PVC 45P (UL94V-0)                        |
| overmold 2  | PVC 45P (UL94V-0)                        |
|             | ,                                        |













WIRING COLOR N:BLUE L:BROWN



### **REVISION HISTORY**

| rev. | description     | date       |
|------|-----------------|------------|
| 1.0  | initial release | 10/04/2024 |

The revision history provided is for informational purposes only and is believed to be accurate.