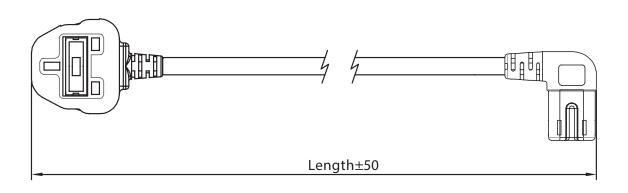

# **MECHANICAL DRAWING**

units: mm

| ITEM        | DESCRIPTION                              |
|-------------|------------------------------------------|
| cable       | PVC 45; H03VVH2-F 2*0.75 mm <sup>2</sup> |
| connector 1 | BS 1363A                                 |
| connector 2 | IEC 320-C7                               |
| overmold 1  | PVC 45P (UL94V-0)                        |
| overmold 2  | PVC 45P (UL94V-0)                        |
|             | ,                                        |

WIRING COLOR N:BLUE L:BROWN