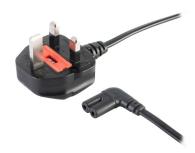

## SERIES: AC-C7-R UK | DESCRIPTION: AC CABLE

#### **FEATURES**

- BS 1363A to IEC 320-C7, right angle
- 250 V, 2.5 A
- · black, white, gray, and blue options