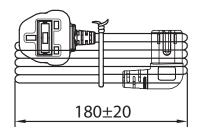

# **MECHANICAL DRAWING**

units: mm

| ITEM        | DESCRIPTION                              |
|-------------|------------------------------------------|
| cable       | PVC 45; H03VVH2-F 2*0.75 mm <sup>2</sup> |
| connector 1 | BS 1363A                                 |
| connector 2 | IEC 320-C7                               |
| overmold 1  | PVC 45P (UL94V-0)                        |
| overmold 2  | PVC 45P (UL94V-0)                        |
|             | ,                                        |

WIRING COLOR N:BLUE L:BROWN