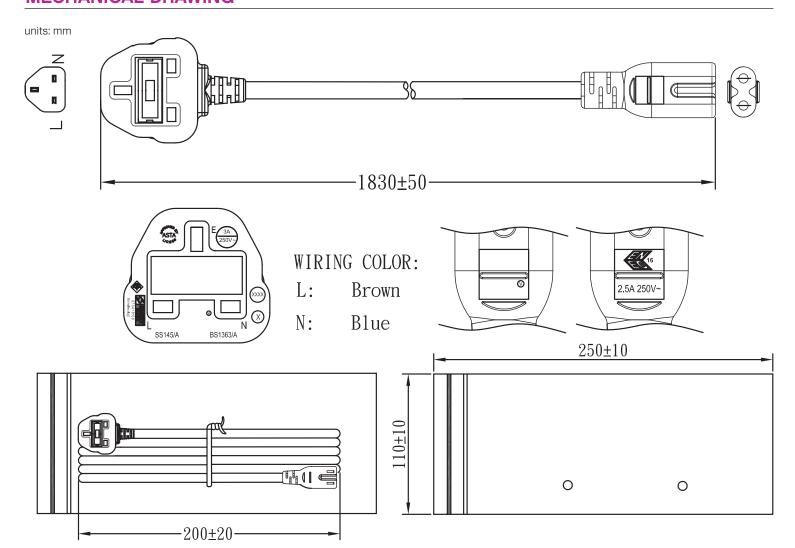

date 09/12/2024

page 1 of 2

## MODEL: AC-C7 UK | DESCRIPTION: AC CORD, UNITED KINGDOM





## **MECHANICAL DRAWING**



## **REVISION HISTORY**

| rev. | description                                                | date       |
|------|------------------------------------------------------------|------------|
| 1.0  | initial release                                            | 08/16/2011 |
| 1.01 | updated safety marks                                       | 07/13/2018 |
| 1.02 | changed mold of body                                       | 08/28/2019 |
| 1.03 | plug and connector update, safety marking placement update | 09/17/2019 |
| 1.04 | brand update                                               | 02/14/2020 |
| 1.05 | updated datasheet                                          | 05/04/2020 |
| 1.06 | logo, datasheet style update                               | 10/25/2022 |
| 1.07 | CUI Devices rebra