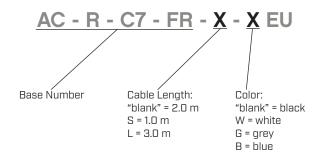

Additional Resources: Product Page

date 10/09/2024

page 1 of 3

# SERIES: AC-R-C7-FR EU | DESCRIPTION: AC CABLE

#### **FEATURES**

- CEE 7/16 right angle to IEC 320-C7, flat right angle
- 250 V, 2.5 A
- · black, white, gray, and blue options





#### **SPECIFICATIONS**

| parameter             | conditions/description | min | typ | max | units |
|-----------------------|------------------------|-----|-----|-----|-------|
| rated voltage         |                        |     |     | 250 | Vac   |
| rated current         |                        |     |     | 2.5 | А     |
| operating temperature |                        | -15 |     | 70  | °C    |
| RoHS                  | yes                    |     |     |     |       |

### **PART NUMBER KEY**



# **MECHANICAL DRAWING**

units: mm

| ITEM        | DESCRIPTION                              |
|-------------|------------------------------------------|
| cable       | PVC 45; H03VVH2-F 2*0.75 mm <sup>2</sup> |
| connector 1 | CEE 7/16                                 |
| connector 2 | IEC 320-C7                               |
| overmold 1  | PVC 45P (UL94V-0)                        |
| overmold 2  | PVC 45P (UL94V-0)                        |
|             |                                          |







# WIRING COLOR:

N-- Blue

L-- Brown



#### **REVISION HISTORY**

| rev. | description     | date       |
|------|-----------------|------------|
| 1.0  | initial release | 10/09/2024 |

The revision history provided is for informational purposes only and is believed to be accurat