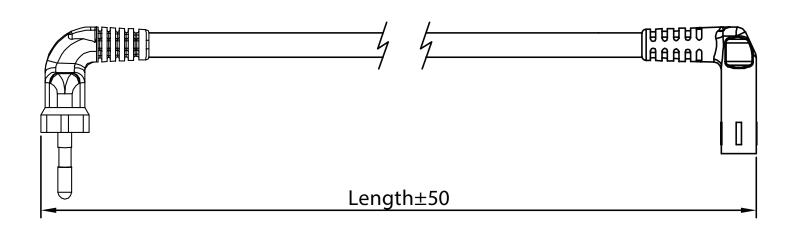

# **MECHANICAL DRAWING**

units: mm

| ITEM        | DESCRIPTION                              |
|-------------|------------------------------------------|
| cable       | PVC 45; H03VVH2-F 2*0.75 mm <sup>2</sup> |
| connector 1 | CEE 7/16                                 |
| connector 2 | IEC 320-C7                               |
| overmold 1  | PVC 45P (UL94V-0)                        |
| overmold 2  | PVC 45P (UL94V-0)                        |
|             |                                          |

# WIRING COLOR:

N-- Blue

L-- Brown