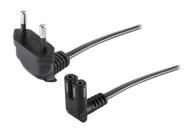

# SERIES: AC-R-C7-FR EU | DESCRIPTION: AC CABLE

#### **FEATURES**

- CEE 7/16 right angle to IEC 320-C7, flat right angle
- 250 V, 2.5 A
- · black, white, gray, and blue options