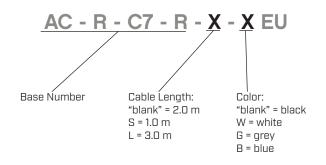

Additional Resources: Product Page

date 10/04/2024

page 1 of 3

# SERIES: AC-R-C7-R EU | DESCRIPTION: AC CABLE

#### **FEATURES**

- CEE 7/16 right angle to IEC 320-C7, right angle
- 250 V, 2.5 A
- · black, white, gray, and blue options





### **SPECIFICATIONS**

| parameter             | conditions/description | min | typ | max | units |
|-----------------------|------------------------|-----|-----|-----|-------|
| rated voltage         |                        |     |     | 250 | Vac   |
| rated current         |                        |     |     | 2.5 | А     |
| operating temperature |                        | -15 |     | 70  | °C    |
| RoHS                  | yes                    |     |     |     |       |

## **PART NUMBER KEY**



# **MECHANICAL DRAWING**

units: mm

| ITEM        | DESCRIPTION                              |
|-------------|------------------------------------------|
| cable       | PVC 45; H03VVH2-F 2*0.75 mm <sup>2</sup> |
| connector 1 | CEE 7/16                                 |
| connector 2 | IEC 320-C7                               |
| overmold 1  | PVC 45P (UL94V-0)                        |
| overmold 2  | PVC 45P (UL94V-0)                        |
|             |                                          |









# WIRING COLOR:

N-- Blue

L-- Brown



### **REVISION HISTORY**

| rev. | description     | date       |
|------|-----------------|------------|
| 1.0  | initial release | 10/04/2024 |

The revision history provided is for informational purposes only and is believed to be accura