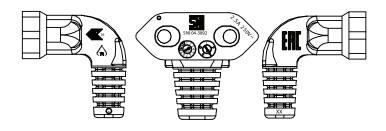

# **MECHANICAL DRAWING**

units: mm

| ITEM        | DESCRIPTION                              |
|-------------|------------------------------------------|
| cable       | PVC 45; H03VVH2-F 2*0.75 mm <sup>2</sup> |
| connector 1 | CEE 7/16                                 |
| connector 2 | IEC 320-C7                               |
| overmold 1  | PVC 45P (UL94V-0)                        |
| overmold 2  | PVC 45P (UL94V-0)                        |
|             |                                          |