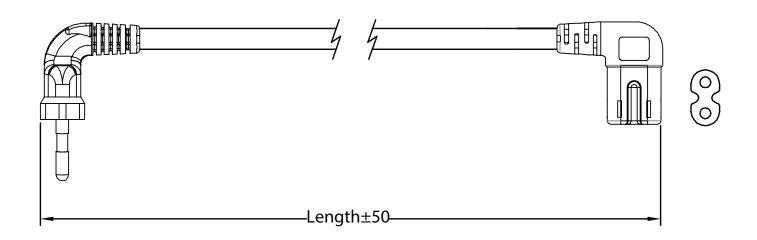

# **MECHANICAL DRAWING**

units: mm

| ITEM        | DESCRIPTION                              |
|-------------|------------------------------------------|
| cable       | PVC 45; H03VVH2-F 2*0.75 mm <sup>2</sup> |
| connector 1 | CEE 7/16                                 |
| connector 2 | IEC 320-C7                               |
| overmold 1  | PVC 45P (UL94V-0)                        |
| overmold 2  | PVC 45P (UL94V-0)                        |
|             |                                          |

# WIRING COLOR:

N-- Blue

L-- Brown