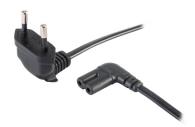

#### **FEATURES**

- CEE 7/16 right angle to IEC 320-C7, right angle
- 250 V, 2.5 A
- · black, white, gray, and blue options

# **MECHANICAL DRAWING**

units: mm

| ITEM        | DESCRIPTION                              |
|-------------|------------------------------------------|
| cable       | PVC 45; H03VVH2-F 2*0.75 mm <sup>2</sup> |
| connector 1 | CEE 7/16                                 |
| connector 2 | IEC 320-C7                               |
| overmold 1  | PVC 45P (UL94V-0)                        |
| overmold 2  | PVC 45P (UL94V-0)                        |
|             |                                          |