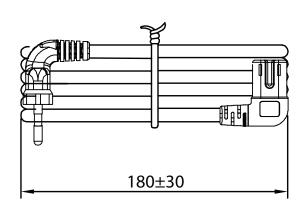

# **MECHANICAL DRAWING**

units: mm

| ITEM        | DESCRIPTION                              |
|-------------|------------------------------------------|
| cable       | PVC 45; H03VVH2-F 2*0.75 mm <sup>2</sup> |
| connector 1 | CEE 7/16                                 |
| connector 2 | IEC 320-C7                               |
| overmold 1  | PVC 45P (UL94V-0)                        |
| overmold 2  | PVC 45P (UL94V-0)                        |
|             |                                          |