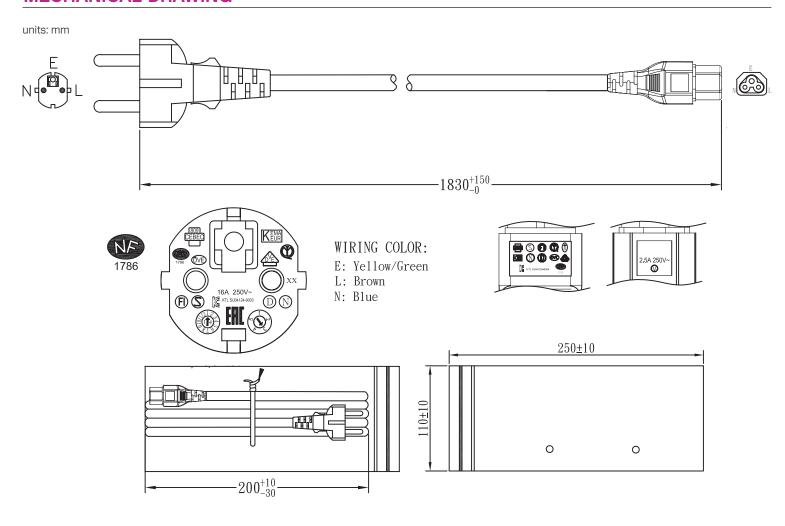

Additional Resources: Product Page

date 09/12/2024 page 1 of 2

MODEL: AC7-DK | DESCRIPTION: 3 PRONG AC CORD, EUROPE

## ROHS MECHANICAL DRAWING

.....

sameskydevices.com