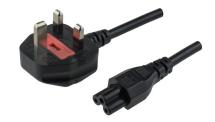

Additional Resources: Product Page

same sky

date 09/12/2024

page 1 of 2

## MODEL: AC8-DK | DESCRIPTION: 3 PRONG AC CORD, UNITED KINGDOM





## **MECHANICAL DRAWING**



## **REVISION HISTORY**

| rev. | description                                                | date       |
|------|------------------------------------------------------------|------------|
| 1.0  | initial release                                            | 03/01/2008 |
| 1.01 | added safety marks to spec                                 | 09/17/2013 |
| 1.02 | updated safety mark placements                             | 06/14/2019 |
| 1.03 | plug and connector update, safety marking placement update | 09/17/2019 |
| 1.04 | brand update                                               | 02/14/2020 |
| 1.05 | updated datasheet                                          | 05/05/2020 |
| 1.06 | logo, datasheet style update                               | 10/25/20