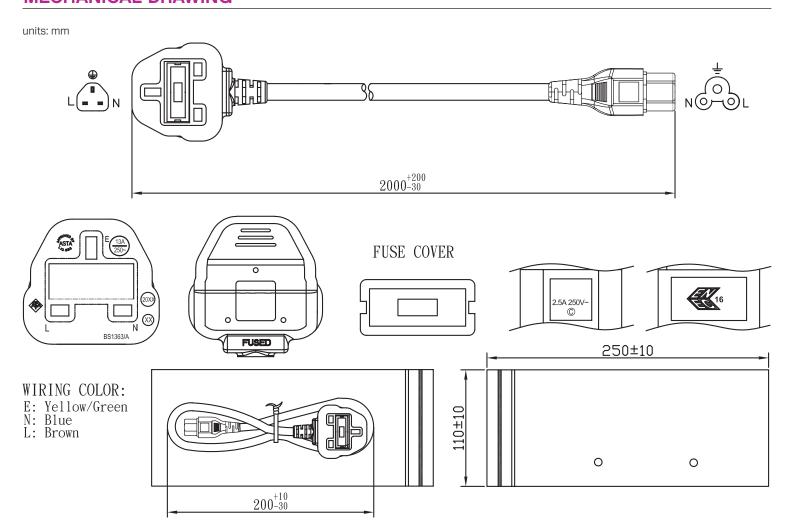

Additional Resources: Product Page

same sky

date 09/12/2024

page 1 of 2

## MODEL: AC8-DK | DESCRIPTION: 3 PRONG AC CORD, UNITED KINGDOM





## **MECHANICAL DRAWING**



## **REVISION HISTORY**

| rev. | description                                                | date       |
|------|------------------------------------------------------------|------------|
| 1.0  | initial release                                            | 03/01/2008 |
| 1.01 | added safety marks to spec                                 | 09/17/2013 |
| 1.02 | updated safety mark placements                             | 06/14/2019 |
| 1.03 | plug and connector update, safety marking placement update | 09/17/2019 |
| 1.04 | brand update                                               | 02/14/2020 |
| 1.05 | updated datasheet                                          | 05/05/2020 |
| 1.06 | logo, datasheet style update                               | 10/25/2022 |
| 1.07 | CUI Devices rebra