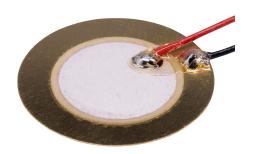

# MODEL: CEB-1521-L100 | DESCRIPTION: PIEZOELECTRIC DIAPHRAGM

#### **FEATURES**

- 100 mm lead wire
- piezo element
- externally driven

#### **SPECIFICATIONS**

| parameter              | conditions/description              | min    | typ    | max    | units |
|------------------------|-------------------------------------|--------|--------|--------|-------|
| operating voltage      |                                     |        |        | 30     | Vp-p  |
| resonant frequency     | only for piezo element without wire | 5,500  | 6,000  | 6,500  | Hz    |
| resonant impedance     | only for piezo element without wire |        |        | 300    | Ω     |
| electrostatic capacity | at 100 Hz                           | 10,500 | 15,000 | 19,500 | pF    |
| dimensions             | Ø15 x 0.21                          |        |        |        | mm    |
| weight                 |                                     |        | 0.8    |        | g     |
| material               | brass                               |        |        |        |       |
| terminal               | wire leads                          |        |        |        |       |
| operating temperature  |                                     | -20    |        | 60     | °C    |
| storage temperature    |                                     | -30    |        | 70     | °C    |
| hand soldering         |                                     | 370    | 380    | 390    | °C    |
| RoHS                   | yes                                 |        |        |        |       |