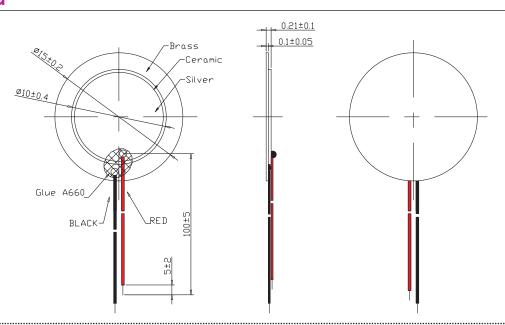

|        | mm    |
| weight                 |                                     |        | 0.8    |        | g     |
| material               | brass                               |        |        |        |       |
| terminal               | wire leads                          |        |        |        |       |
| operating temperature  |                                     | -20    |        | 60     | °C    |
| storage temperature    |                                     | -30    |        | 70     | °C    |
| hand soldering         |                                     | 370    | 380    | 390    | °C    |
| RoHS                   | yes                                 |        |        |        |       |

## **MECHANICAL DRAWING**

units: mm tolerance: ±0.5 mm

wire: UL1571, 32 AWG



### **REVISION HISTORY**

| rev. | description                       | date       |  |
|------|-----------------------------------|------------|--|
| 1.0  | initial release                   | 05/14/2024 |  |
| 1.01 | CUI Devices rebranded to Same Sky | 09/11/2024 |  |

The revision history provided is for informational purposes only and is believed to be accurate.



Same Sky offers a one (1) year limited warranty. Complete warranty information is listed on our website.

Same Sky reserves the right to make changes to the product at any time without notice. Information provided by Same Sky is believed to be accurate and reliable. However, no responsibility is assumed by Same Sky for its use, nor for any infringements of patents or other rights of third parties which may result from its u