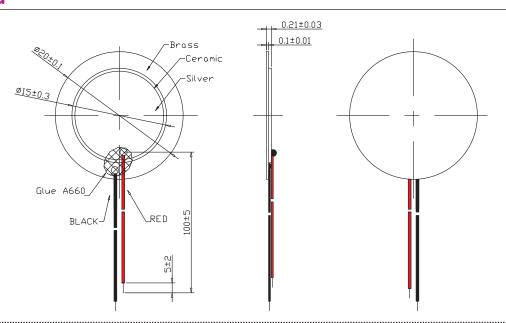

## **MECHANICAL DRAWING**

units: mm tolerance: ±0.5 mm

wire: UL1571, 32 AWG

Additional Resources: Product Page