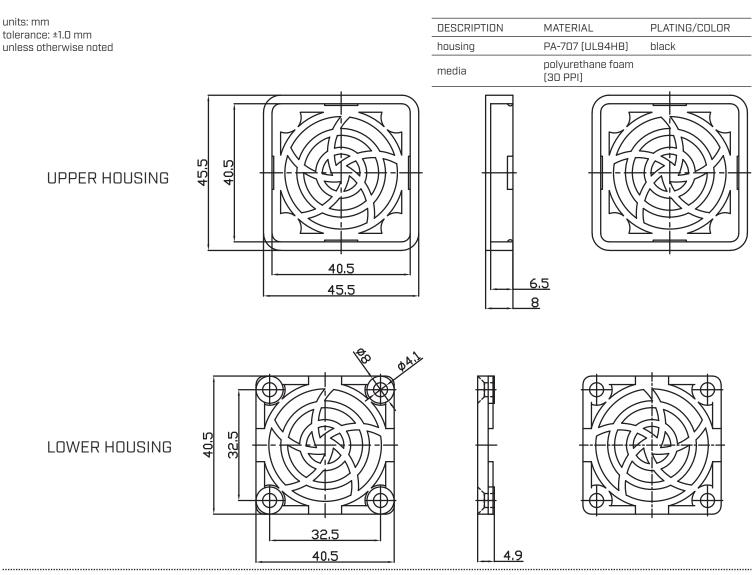

#### **FEATURES**

• 45.5 x 45.5 mm fan filter

same sky

- 32.5 mm pitch
- $\cdot$  for use with 40 mm fan

## ROHS MECHANICAL DRAWING

sameskydevices.com