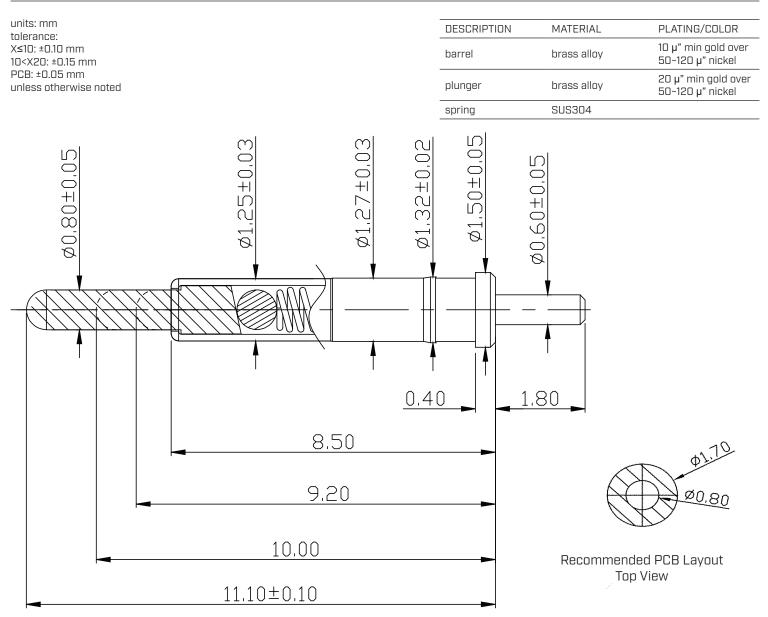

|        |     | 2   | А      |
| contact resistance    | at working height      |        |     | 50  | mΩ     |
| force at mid stroke   | at working height      | 80     | 100 | 120 | gf     |
| initial force         |                        |        | 40  |     | gf     |
| mid stroke            |                        |        | 1.1 |     | mm     |
| full stroke           |                        |        | 1.9 |     | mm     |
| working height        |                        |        | 10  |     | mm     |
| life                  |                        | 10,000 |     |     | cycles |
| operating temperature |                        | -20    |     | 85  | °C     |
| RoHS                  | VES                    |        |     |     |        |

#### **MECHANICAL DRAWING**

.....



#### **REVISION HISTORY**

| rev. | description                       | date       |  |
|------|-----------------------------------|------------|--|
| 1.0  | initial release                   | 01/17/2024 |  |
| 1.01 | CUI Devices rebranded to Same Sky | 09/12/2024 |  |

The revision history provided is for informational purposes only and is believed to be accurate.

Same Sky offers a one (1) year limited warranty. Complete warranty information is listed on our website.

# same sky

.....

Same Sky reserves the right to make changes to the product at any time without notice. Information provided by Same Sky is believed to be accurate and reliable. However, no responsibility is assumed by Same Sky for its use, nor for any infringements of patents or other rights of third parties which may