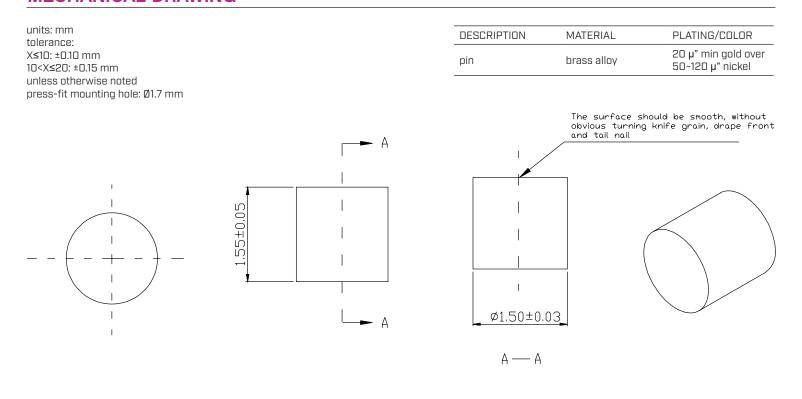

Additional Resources: Product Page | 3D Model

date 09/12/2024 page 1 of 2

### MODEL: CPG-05-N-B | DESCRIPTION: PCB PIN

#### FEATURES

- PCB pin
- press fit
- gold plated



.....

## ROHS MECHANICAL DRAWING

.....

same sky



### **REVISION HISTORY**

| rev. | description                       | date       |
|------|-----------------------------------|------------|
| 1.0  | initial release                   | 01/18/2024 |
| 1.01 | CUI Devices rebranded to Same Sky | 09/12/2024 |

The revision history provided is for informational purposes only and is believed to be accurate.

Same Sky offers a one (1) year limited warranty. Complete warranty information is listed on our website.

# same sky

Same Sky reserves the right to make changes to the product at any time without notice. Information provided by Same Sky is believed to be accurate and reliable. However, no responsibility is assumed by Same Sky for its use, nor for any infringements of patents or other rights of third parties which may result from its use