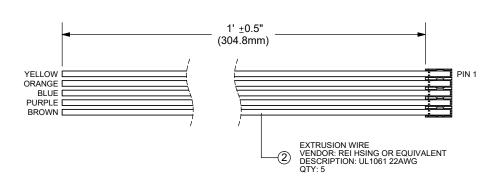

TERMINAL CONNECTOR VENDOR: AMP PART NO: 3-640440-5 DESCRIPTION: .1" PITCH CONNECTOR QTY: 1

6405 SW Rosewood St, Suite C Lake Oswego, OR 97035 Phone: 877-323-3576

Website: www.sameskydevices.com

REV: C TITLE: WIRE HARNESS UNITS: