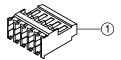

TERMINAL CONNECTOR VENDOR: AMP PART NO: 3-640440-5 DESCRIPTION: .1" PITCH CONNECTOR QTY: 1

6405 SW Rosewood St, Suite C Lake Oswego, OR 97035 Phone: 877-323-3576

Website: www.sameskydevices.com

REV: C TITLE: WIRE HARNESS UNITS: