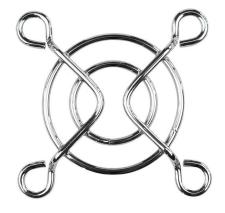

## MODEL: FG40-32 | DESCRIPTION: FAN GUARD

#### FEATURES

- 32 mm pitch
- for use with 40 mm fan
- available with black oxide finish

same sky