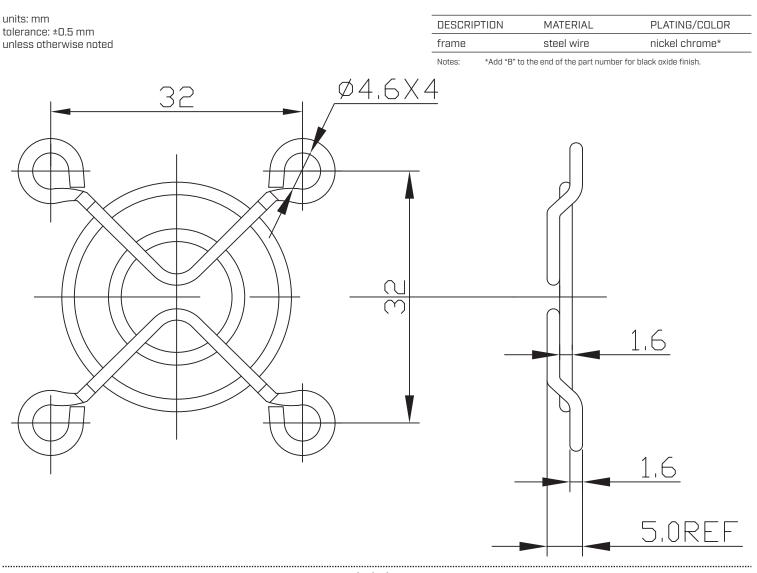

Additional Resources: Product Page | 3D Model

**date** 09/12/2024 **page** 1 of 2

## MODEL: FG40-32 | DESCRIPTION: FAN GUARD

#### FEATURES

- 32 mm pitch
- for use with 40 mm fan
- available with black oxide finish

same sky



# ROHS

### MECHANICAL DRAWING



#### **REVISION HISTORY**

| rev. | description                       | date       |
|------|-----------------------------------|------------|
| 1.0  | initial release                   | 11/18/2019 |
| 1.01 | logo, datasheet style update      | 08/05/2022 |
| 1.02 | CUI Devices rebranded to Same Sky | 09/12/2024 |

The revision history provided is for informational purposes only and is believed to be accurate.

Same Sky offers a one (1) year limited warranty. Complete warranty information is listed on our website.

# same sky

Same Sky reserves the right to make changes to the product at any time without notice. Information provided by Same Sky is believed to be accurate and reliable. However, no responsibility is assumed by Same Sky for its use, nor for any infringements of patents or