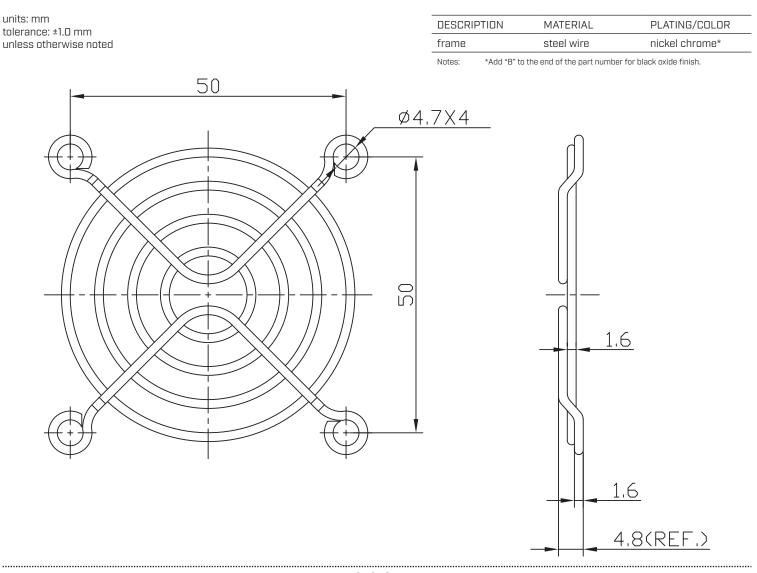

## ROHS MECHANICAL DRAWING

#### FEATURES

- 50 mm pitch
- for use with 60 mm fan
- available with black oxide finish

same sky