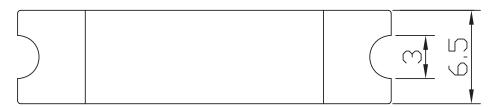

## ROHS MECHANICAL DRAWING

units: mm

.....

| MATERIAL  | SUS 301 |
|-----------|---------|
| FINISH    | clean   |
| THICKNESS | 0.4 mm  |