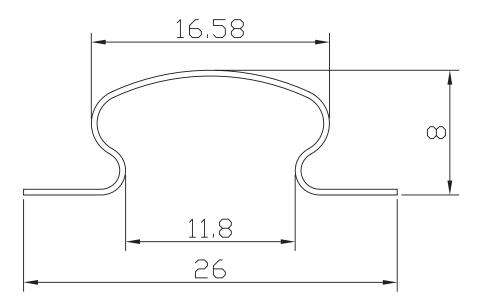

## ROHS MECHANICAL DRAWING

units: mm

.....

| MATERIAL  | SUS 301 |
|-----------|---------|
| FINISH    | clean   |
| THICKNESS | 0.4 mm  |