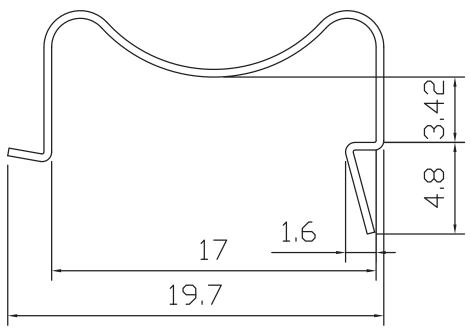

## ROHS MECHANICAL DRAWING

units: mm tolerance: ±0.5 mm

.....

| MATERIAL  | SUS 301 |
|-----------|---------|
| FINISH    | clean   |
| THICKNESS | 0.4 mm  |
| WEIGHT    | 0.8 g   |
|           |         |