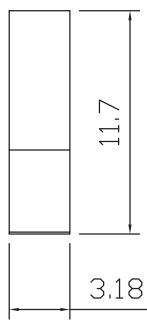

## ROHS MECHANICAL DRAWING

units: mm tolerance: ±0.5 mm

.....

| MATERIAL  | SUS 301 |
|-----------|---------|
| FINISH    | clean   |
| THICKNESS | 0.4 mm  |
| WEIGHT    | 0.8 g   |
|           |         |