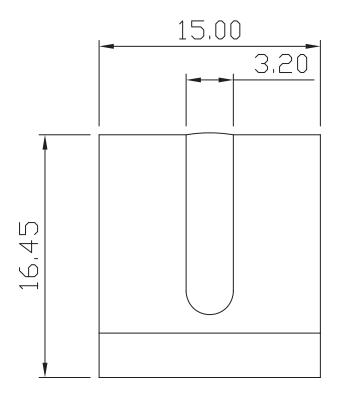

## **MECHANICAL DRAWING**

units: mm

tolerance: ±0.5 mm

| MATERIAL  | SUS 301 |
|-----------|---------|
| FINISH    | clean   |
| THICKNESS | 0.4 mm  |
| WEIGHT    | 1.5 g   |

Additional Resources: Product Page