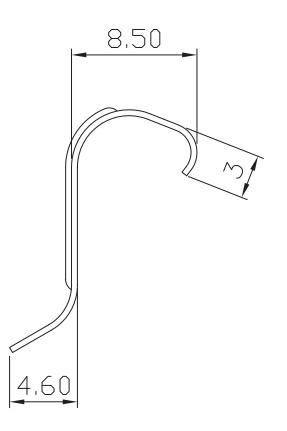

## **MECHANICAL DRAWING**

units: mm

tolerance: ±0.5 mm

| MATERIAL  | SUS 301 |
|-----------|---------|
| FINISH    | clean   |
| THICKNESS | 0.4 mm  |
| WEIGHT    | 1.5 g   |

Additional Resources: Product Page