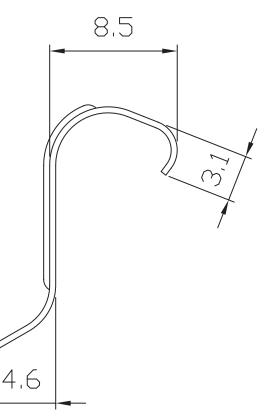

## ROHS MECHANICAL DRAWING

units: mm tolerance: ±0.5 mm

.....

| MATERIAL  | SUS 301 |
|-----------|---------|
| FINISH    | clean   |
| THICKNESS | 0.4 mm  |
| WEIGHT    | 1.5 g   |

.....