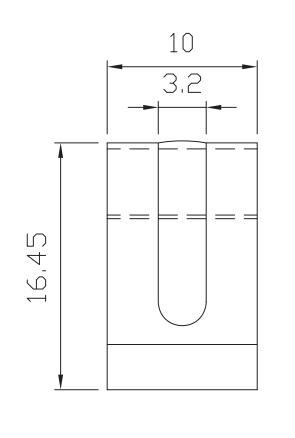

## ROHS MECHANICAL DRAWING

units: mm tolerance: ±0.5 mm

.....

| MATERIAL  | SUS 301 |
|-----------|---------|
| FINISH    | clean   |
| THICKNESS | 0.4 mm  |
| WEIGHT    | 1.5 g   |

.....