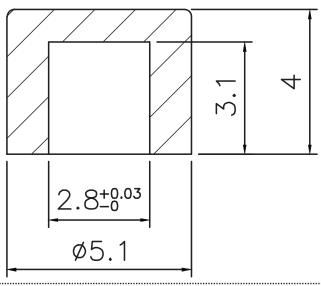

## **MECHANICAL DRAWING**

units: mm tolerance: ±0.1 mm unless otherwise noted

| ITEM | DESCRIPTION | MATERIAL     | PLATING/COLOR                       |
|------|-------------|--------------|-------------------------------------|
| 1    | cap         | POM (UL94HB) | black (BK)<br>red (R)<br>white (WT) |