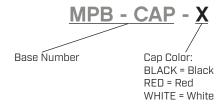

Additional Resources: Product Page | 3D Model

date 09/12/2024

page 1 of 2

# SERIES: MPB-CAP | DESCRIPTION: MINI PUSH BUTTON SWITCH CAP

#### **FEATURES**

- · cap for mini push button switches
- different colors available





## **PART NUMBER KEY**



## **MECHANICAL DRAWING**

units: mm tolerance: ±0.1 mm unless otherwise noted

| ITEM | DESCRIPTION | MATERIAL     | PLATING/COLOR                       |
|------|-------------|--------------|-------------------------------------|
| 1    | cap         | POM (UL94HB) | black (BK)<br>red (R)<br>white (WT) |



## **REVISION HISTORY**

| rev. | description                       | date       |
|------|-----------------------------------|------------|
| 1.0  | initial release                   | 06/03/2021 |
| 1.01 | logo, datasheet style update      | 08/05/2022 |
| 1.02 | CUI Devices rebranded to Same Sky | 09/12/2024 |

The revision history provided is for informational purposes only and is believed to be accurate.



Same Sky offers a one (1) year limited warranty. Complete warranty info