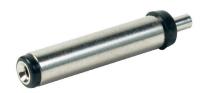

# MODEL: PPM-2-3511-B | DESCRIPTION: DC POWER PLUG

#### **FEATURES**

- · designed for over-molding
- smooth barrel
- · 3A current rating