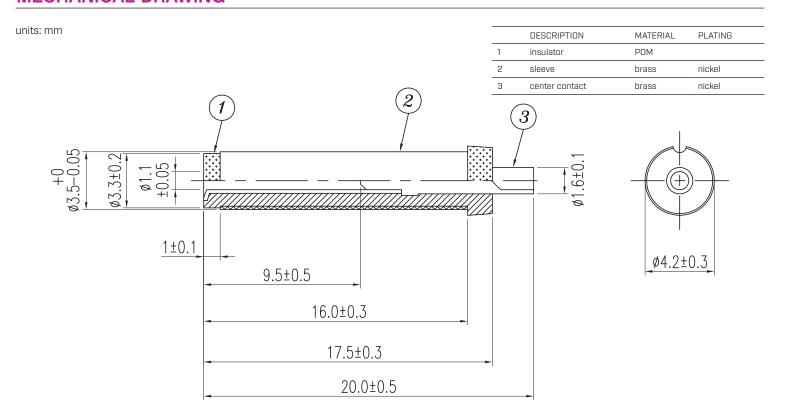

## **MECHANICAL DRAWING**

Additional Resources: Product Page | 3D Model

SAME SKY | MODEL: PPM-2-3511-B | DESCRIPTION: DC POWER PLUG