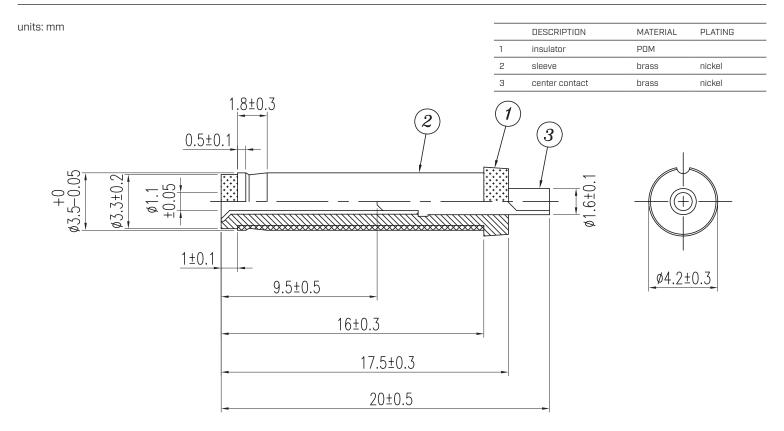

## **MECHANICAL DRAWING**

Additional Resources: Product Page | 3D Model

SAME SKY | MODEL: PPM-2-3511-BG | DESCRIPTION: DC POWER PLUG

**date** 09/12/2024 | **page** 2 of 2