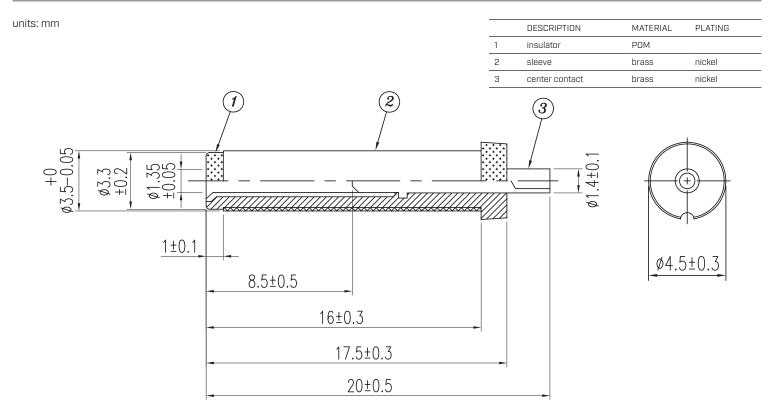

| parameter             | conditions/description | min | typ | max | units |
|-----------------------|------------------------|-----|-----|-----|-------|
| rated voltage         |                        |     |     | 24  | Vdc   |
| rated current         |                        |     |     | 3   | А     |
| contact resistance    |                        |     |     | 30  | mΩ    |
| insulation resistance | at 500 Vdc             | 100 |     |     | MΩ    |
| voltage withstand     | for 1 minute           |     |     | 500 | Vac   |
| operating temperature |                        | -25 |     | 70  | °C    |
| operating humidity    |                        |     |     | 85  | %RH   |
| RoHS compliant        | yes                    |     |     |     |       |

## **MECHANICAL DRAWING**



Additional Resources: Product Page | 3D Model

### **REVISION HISTORY**

| rev. | description                       | date       |  |
|------|-----------------------------------|------------|--|
| 1.0  | initial release                   | 01/14/2013 |  |
| 1.01 | brand update                      | 11/07/2019 |  |
| 1.02 | logo, datasheet style update      | 08/05/2022 |  |
| 1.03 | CUI Devices rebranded to Same Sky | 09/12/2024 |  |

The revision history provided is for informational purposes only and is believed to be accurate.



Same Sky offers a one (1) year limited warranty. Complete warranty information is listed on our website.

Same Sky reserves the right to make changes to the product at any time without notice. Information provided by Same Sky is believed to be accurate and r