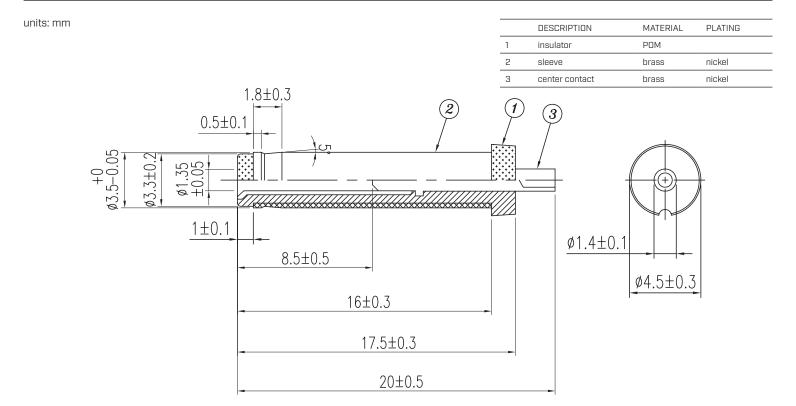

*

| parameter             | conditions/description | min | typ | max | units |
|-----------------------|------------------------|-----|-----|-----|-------|
| rated voltage         |                        |     |     | 24  | Vdc   |
| rated current         |                        |     |     | 3   | А     |
| contact resistance    |                        |     |     | 30  | mΩ    |
| insulation resistance | at 500 Vdc             | 100 |     |     | MΩ    |
| voltage withstand     | for 1 minute           |     |     | 500 | Vac   |
| operating temperature |                        | -25 |     | 70  | °C    |
| operating humidity    |                        |     |     | 85  | %RH   |
| RoHS compliant        | yes                    |     |     |     |       |

# **MECHANICAL DRAWING**



Additional Resources: Product Page | 3D Model

### **REVISION HISTORY**

| rev. | description                       | date       |  |
|------|-----------------------------------|------------|--|
| 1.0  | initial release                   | 01/14/2013 |  |
| 1.01 | brand update                      | 11/07/2019 |  |
| 1.02 | logo, datasheet style update      | 08/05/2022 |  |
| 1.03 | CUI Devices rebranded to Same Sky | 09/12/2024 |  |

The revision history provided is for informational purposes only and is believed to be accurate.



Same Sky offers a one (1) year limited warranty. Complete warranty information is listed on our website.

Same Sky reserves the right to make changes to the product at any time without notice. Information provided by Same Sky is believed to be accurate and r