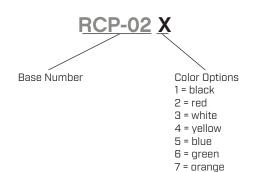

Additional Resources: Product Page



date 09/12/2024 page 1 of 3

## SERIES: RCP-02 | DESCRIPTION: RCA PLUG

#### **FEATURES**

- modular RCA plug connector
- available in multiple colors



.....



### PART NUMBER KEY



#### **SPECIFICATIONS**

.....

| min | typ   | max | units                |
|-----|-------|-----|----------------------|
|     |       | 30  | mΩ                   |
| 100 |       |     | MΩ                   |
|     |       | 500 | Vac                  |
| -20 |       | 85  | °C                   |
|     | 5,000 |     | cycles               |
|     |       |     |                      |
|     |       |     |                      |
|     |       | -20 | 100<br>500<br>-20 85 |

#### **MECHANICAL DRAWING**



.....

|                | MATERIAL | PLATING |
|----------------|----------|---------|
| barrel         | brass    | nickel  |
| cover          | PE       | color   |
| barrel housing | ABS      | color   |

.....



#### **REVISION HISTORY**

| rev. | description