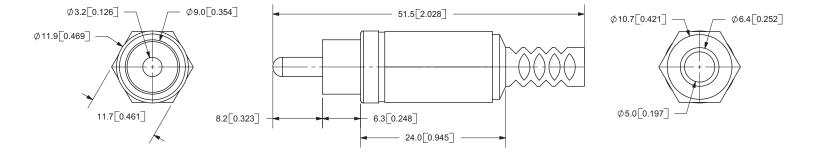

#### **MECHANICAL DRAWING**

.....

|                | MATERIAL | PLATING |
|----------------|----------|---------|
| barrel         | brass    | nickel  |
| cover          | PE       | color   |
| barrel housing | ABS      | color   |