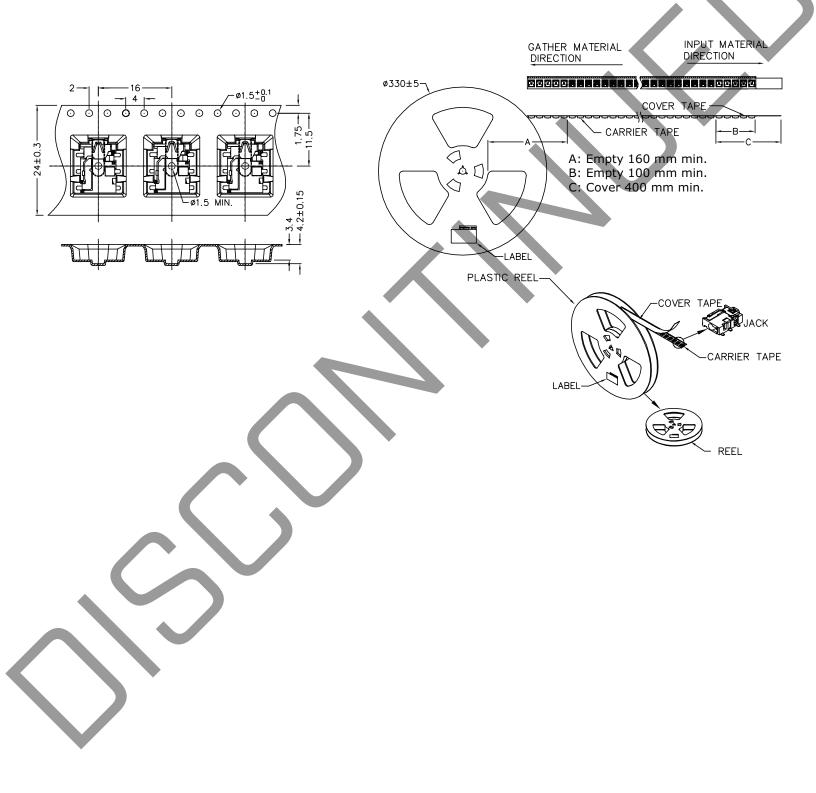

|     |       |
| Note: 3. It is recommended to 4. When exceeding floor | reflow solder within 72 hours from opening vacuum packaging at a temperatu<br>ife by >72 hours.              | re <30°C & relati | ve humidity <60 | %.  |       |
|                                                       |                                                                                                              |                   | 480             |     |       |
|                                                       | Time (sec)                                                                                                   |                   |                 |     |       |

## **MECHANICAL DRAWING**

.....



.....

## PACKAGING



Reel Size: Ø330 mm Reel QTY: 1,000 pcs per reel

.....



.....

# **REVISION HISTORY**

| rev. | description                         | date       |
|------|-------------------------------------|------------|
| 1.0  | initial release                     | 12/07/2016 |
| 1.01 | added storage and drying conditions | 06/07/2017 |
| 1.02 | brand update                        | 10/08/2019 |

The revision history provided is for informational purposes only and is believed to be accurate



CUI Devices offers a one (1) year limited warranty. Complete warranty information is listed on our website.

CUI Devices reserves the right to make changes to the product at any time without notice. Information provided by CUI Devices is believed to be accurate and reliable. However, no responsibility is assumed by CUI Devices for its use, nor for any infringements