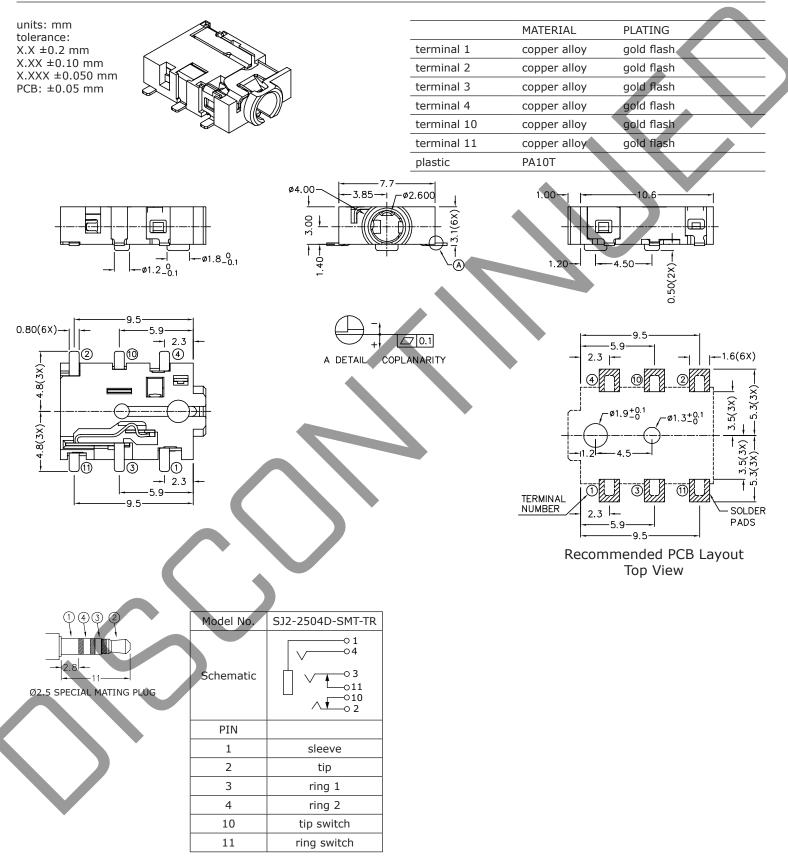

emoved from reel: bake at 40°C $\pm$ 5°C for 10 | hours             |                 |     |       |
| Note: 3. It is recommended to 4. When exceeding floor | reflow solder within 72 hours from opening vacuum packaging at a temperatu<br>ife by >72 hours.              | re <30°C & relati | ve humidity <60 | %.  |       |
|                                                       |                                                                                                              |                   | 480             |     |       |
|                                                       | Time (sec)                                                                                                   |                   |                 |     |       |

## **MECHANICAL DRAWING**

.....



.....

## PACKAGING



Reel Size: Ø330 mm Reel QTY: 1,000 pcs per reel

.....



.....

# **REVISION HISTORY**

| rev. | description                         | date       |
|------|-------------------------------------|------------|
| 1.0  | initial release                     | 12/07/2016 |
| 1.01 | added storage and drying conditions | 06/07/2017 |
| 1.02 | brand update                        | 10/08/2019 |

The revision history provided is for informational purposes only and is believed to be accurate



CUI Devices offers a one (1) year limited warranty. Complete warranty information is listed on our website.

CUI Devices reserves the right to make changes to the product at any time without notice. Information provided by CUI Devices is believed to be accurate and reliable. However, n