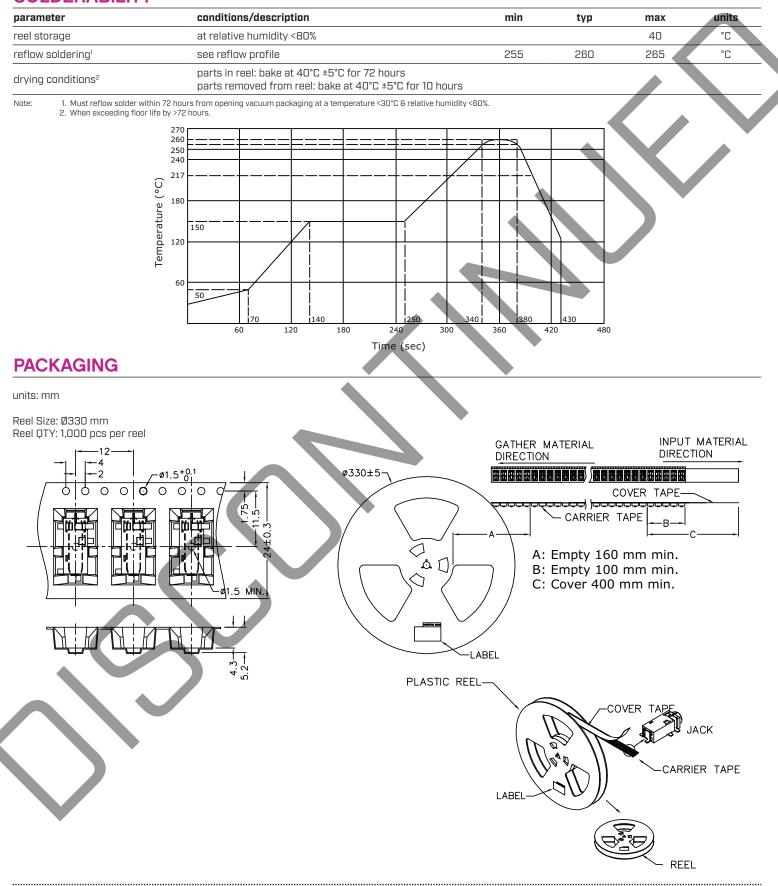

.....

CUI Devices is now Same Sky! Learn More

Additional Resources: Product Page

date 08/18/2022 page 1 of 4

## SERIES: SJ2-25X-SMT | DESCRIPTION: AUDIO JACK



## **MECHANICAL DRAWING**

.....



cuidevices.com

.....

## SOLDERABILITY



## **REVISION HISTORY**

| rev. | description                                                      | date       |  |
|------|------------------------------------------------------------------|------------|--|
| 1.0  | initial release                                                  | 12/02/2016 |  |
| 1.01 | added storage and drying conditions                              | 05/31/2017 |  |
| 1.02 | brand update                                                     | 10/07/2019 |  |
| 1.03 | discontinued models SJ2-254A-SMT-TR;logo, datasheet style update | 08/18/2022 |  |

The revision history provided is for informational purposes only and is believed to be accurate.



CUI Devices offers a one (1) year limited warranty. Complete warranty information is listed on our website.

CUI Devices