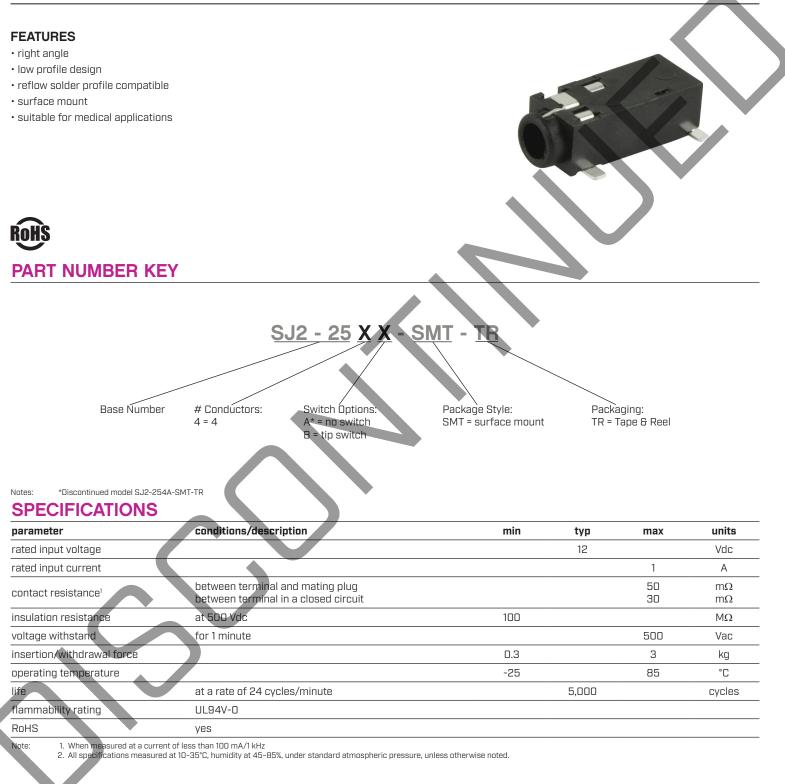

.....

CUI Devices is now Same Sky! Learn More

Additional Resources: Product Page

date 08/18/2022 page 1 of 4

## SERIES: SJ2-25X-SMT | DESCRIPTION: AUDIO JACK



## **MECHANICAL DRAWING**

.....



cuidevices.com

.....

## SOLDERABILITY



## **REVISION HISTORY**

| rev. | description                                                      | date       |  |
|------|------------------------------------------------------------------|------------|--|
| 1.0  | initial release                                                  | 12/02/2016 |  |
| 1.01 | added storage and drying conditions                              | 05/31/2017 |  |
| 1.02 | brand update                                                     | 10/07/2019 |  |
| 1.03 | discontinued models SJ2-254A-SMT-TR;logo, datasheet style update | 08/18/2022 |  |

The revision history provided is for informational purposes only and is believed to be accurate.



CUI Devices offers a one (1) year limited