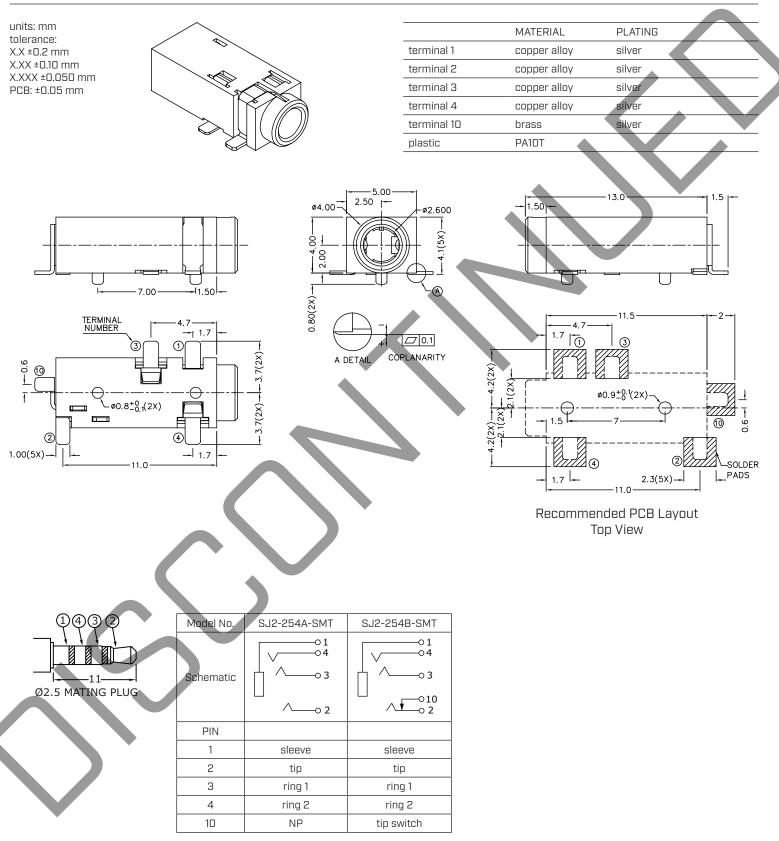

.....

CUI Devices is now Same Sky! Learn More

Additional Resources: Product Page

date 08/18/2022 page 1 of 4

## SERIES: SJ2-25X-SMT | DESCRIPTION: AUDIO JACK



## **MECHANICAL DRAWING**

.....



cuidevices.com

.....

## SOLDERABILITY



## **REVISION HISTORY**

| rev. | description                                                      | date       |  |
|------|------------------------------------------------------------------|------------|--|
| 1.0  | initial release                                                  | 12/02/2016 |  |
| 1.01 | added storage and drying conditions                              | 05/31/2017 |  |
| 1.02 | brand update                                                     | 10/07/2019 |  |
| 1.03 | discontinued models SJ2-254A-SMT-TR;logo, datasheet style update | 08/18/2022 |  |

The revision history provided is for informational purposes only and is believed to be accurate.



CUI Devices offers a one (1) year limited warranty. Complete warranty informa