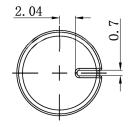

## **MECHANICAL DRAWING**

units: mm tolerance: X≤5.00: ±0.12 mm 5.00<X≤10.00: ±0.14 mm 10.00<X≤20.00: ±0.18 mm 20.00<X≤30.00: ±0.24 mm unless otherwise noted

| DESCRIPTION   | MATERIAL      | PLATING/COLOR |
|---------------|---------------|---------------|
| outer housing | TPE (UL94V-2) | black         |
| inner housing | ABS (UL94V-2) | white         |

indicator line

Compatible Shaft Size Withdrawal Force: 1.5~7.5 kg Additional Resources: Product Page

SAME SKY | MODEL: SPK-010A | DESCRIPTION: KNOB

date 01/14/2025 | page 2 of 2