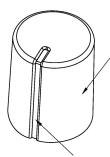

indicator line

Compatible Shaft Size Withdrawal Force: 1.5~7.5 kg Additional Resources: Product Page

SAME SKY | MODEL: SPK-010A | DESCRIPTION: KNOB

date 01/14/2025 | page 2 of 2