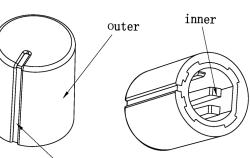

## **MECHANICAL DRAWING**

units: mm tolerance: X≤5.00: ±0.12 mm 5.00<X≤10.00: ±0.14 mm 10.00<X≤20.00: ±0.18 mm 20.00<X≤30.00: ±0.24 mm unless otherwise noted

| DESCRIPTION   | MATERIAL      | PLATING/COLOR |
|---------------|---------------|---------------|
| outer housing | TPE (UL94V-2) | black         |
| inner housing | ABS (UL94V-2) | white         |