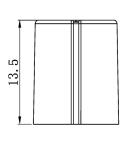

## **MECHANICAL DRAWING**

units: mm tolerance: X≤5.00: ±0.12 mm 5.00<X≤10.00: ±0.14 mm 10.00<X≤20.00: ±0.18 mm 20.00<X≤30.00: ±0.24 mm unless otherwise noted

| DESCRIPTION   | MATERIAL      | PLATING/COLOR |
|---------------|---------------|---------------|
| outer housing | TPE (UL94V-2) | black         |
| inner housing | ABS (UL94V-2) | white         |