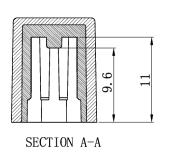

## **MECHANICAL DRAWING**

units: mm tolerance: X≤5.00: ±0.12 mm 5.00<X≤10.00: ±0.14 mm 10.00<X≤20.00: ±0.18 mm 20.00<X≤30.00: ±0.24 mm unless otherwise noted

| DESCRIPTION   | MATERIAL      | PLATING/COLOR |
|---------------|---------------|---------------|
| outer housing | TPE (UL94V-2) | black         |
| inner housing | ABS (UL94V-2) | white         |

indicator line

Compatible Shaft Size Withdrawal Force: 1.5~7.5 kg Additional Resources: Product Page

SAME SKY | MODEL: SPK-010A | DESCRIPTION: KNOB

date 01/14/2025 | page 2 of 2