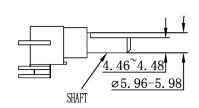

## **MECHANICAL DRAWING**

units: mm tolerance: X≤5.00: ±0.12 mm 5.00<X≤10.00: ±0.14 mm 10.00<X≤20.00: ±0.18 mm 20.00<X≤30.00: ±0.24 mm unless otherwise noted

| DESCRIPTION   | MATERIAL      | PLATING/COLOR |
|---------------|---------------|---------------|
| outer housing | TPE (UL94V-2) | black         |
| inner housing | ABS (UL94V-2) | white         |

indicator line

Compatible Shaft Size Withdrawal Force: 1.5~7.5 kg Additional Resources: Product Page

SAME SKY | MODEL: SPK-010A | DESCRIPTION: KNOB

date 01/14/2025 | page 2 of 2