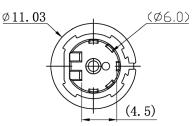

## **MECHANICAL DRAWING**

units: mm tolerance: X≤5.00: ±0.12 mm 5.00<X≤10.00: ±0.14 mm 10.00<X≤20.00: ±0.18 mm 20.00<X≤30.00: ±0.24 mm unless otherwise noted

| DESCRIPTION   | MATERIAL      | PLATING/COLOR |
|---------------|---------------|---------------|
| outer housing | TPE (UL94V-2) | black         |
| inner housing | ABS (UL94V-2) | white         |

indicator line

Compatible Shaft Size Withdrawal Force: 1.5~7.5 kg Additional Resources: Product Page

SAME SKY | MODEL: SPK-010A | DESCRIPTION: KNOB

date 01/14/2025 | page 2 of 2