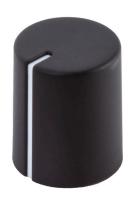

## MODEL: SPK-010A | DESCRIPTION: KNOB

## **FEATURES**

- plastic
- D-cut shaft compatible

indicator line

Compatible Shaft Size Withdrawal Force: 1.5~7.5 kg Additional Resources: Product Page

SAME SKY | MODEL: SPK-010A | DESCRIPTION: KNOB

date 01/14/2025 | page 2 of 2