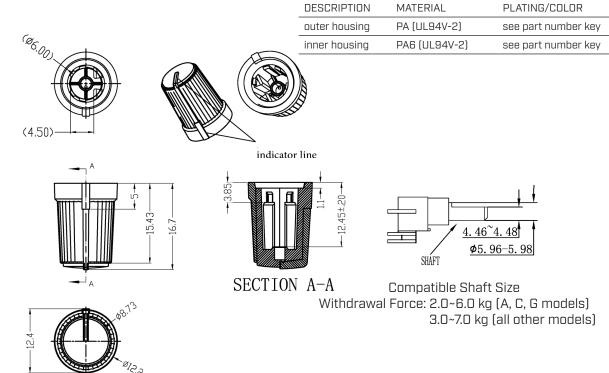

#### **MECHANICAL DRAWING**

units: mm tolerance:  $X \le 5.00$ :  $\pm 0.12$  mm  $5.00 < X \le 10.00$ :  $\pm 0.14$  mm  $10.00 < X \le 20.00$ :  $\pm 0.18$  mm  $20.00 < X \le 30.00$ :  $\pm 0.24$  mm unless otherwise noted