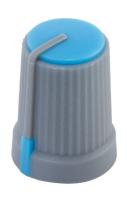

## SERIES: SPK-003X | DESCRIPTION: KNOB

#### **FEATURES**

- plastic
- · multiple color options
- D-cut shaft compatible

### **PART NUMBER KEY**

A = Gray, Blue Top

B = Black, Green Top

C = Black, White Top D = Light Gray, Yellow Top E = Dark Gray, Green Top F = Dark Gray, Maroon Top

G = Gray, Light Blue Top