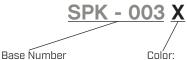

## SERIES: SPK-003X | DESCRIPTION: KNOB

### **PART NUMBER KEY**

A = Gray, Blue Top

B = Black, Green Top

C = Black, White Top D = Light Gray, Yellow Top E = Dark Gray, Green Top F = Dark Gray, Maroon Top

G = Gray, Light Blue Top