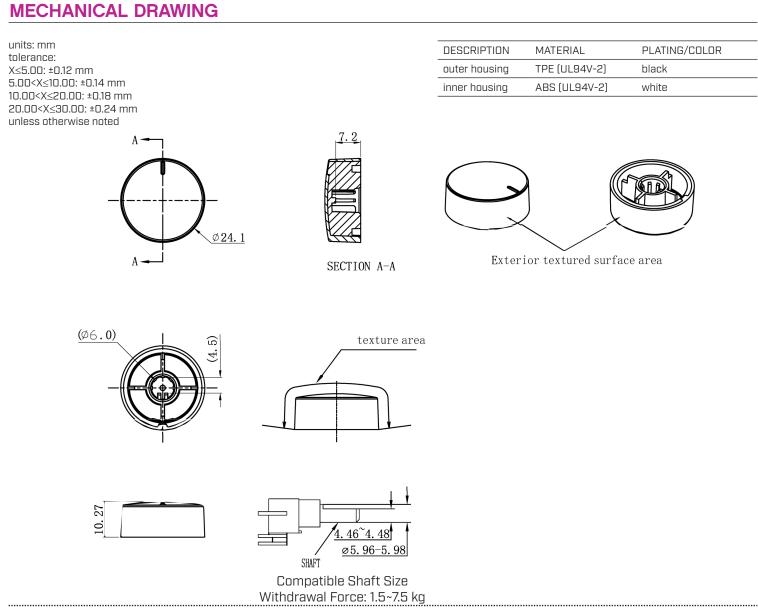

### MODEL: SPK-013A | DESCRIPTION: KNOB

#### **FEATURES**

plastic

• D-cut shaft compatible