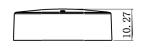

## **MECHANICAL DRAWING**

units: mm tolerance: X≤5.00: ±0.12 mm 5.00<X≤10.00: ±0.14 mm 10.00<X≤20.00: ±0.18 mm 20.00<X≤30.00: ±0.24 mm unless otherwise noted

| A - |                |
|-----|----------------|
|     |                |
|     |                |
|     |                |
|     | Ø 32. <u>5</u> |
| ۸   |                |