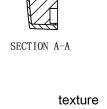

## **MECHANICAL DRAWING**

units: mm tolerance: X≤5.00: ±0.12 mm 5.00<X≤10.00: ±0.14 mm 10.00<X≤20.00: ±0.18 mm 20.00<X≤30.00: ±0.24 mm unless otherwise noted

| A - |                |
|-----|----------------|
|     |                |
|     |                |
|     |                |
|     | Ø 32. <u>5</u> |
| ۸   |                |