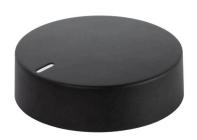

## MODEL: SPK-014A | DESCRIPTION: KNOB

## **FEATURES**

- plastic
- D-cut shaft compatible