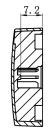

## **MECHANICAL DRAWING**

units: mm tolerance: X≤5.00: ±0.12 mm 5.00<X≤10.00: ±0.14 mm 10.00<X≤20.00: ±0.18 mm 20.00<X≤30.00: ±0.24 mm unless otherwise noted

| A - |                |
|-----|----------------|
|     |                |
|     |                |
|     |                |
|     | Ø 32. <u>5</u> |
| ۸   |                |