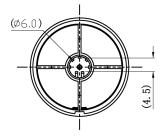

## **MECHANICAL DRAWING**

units: mm tolerance: X≤5.00: ±0.12 mm 5.00<X≤10.00: ±0.14 mm 10.00<X≤20.00: ±0.18 mm 20.00<X≤30.00: ±0.24 mm unless otherwise noted

| A - |                |
|-----|----------------|
|     |                |
|     |                |
|     |                |
|     | Ø 32. <u>5</u> |
| ۸   |                |