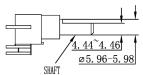

## **MECHANICAL DRAWING**

units: mm tolerance: X≤5.00: ±0.12 mm 5.00<X≤10.00: ±0.14 mm 10.00<X≤20.00: ±0.18 mm 20.00<X≤30.00: ±0.24 mm unless otherwise noted

| A - |                |
|-----|----------------|
|     |                |
|     |                |
|     |                |
|     | Ø 32. <u>5</u> |
| ۸   |                |

Compatible Shaft Size Withdrawal Force: 1.5~7.5 kg Additional Resources: Product Page

SAME SKY | MODEL: SPK-014A | DESCRIPTION: KNOB

**date** 01/15/2025 | **page** 2 of 2