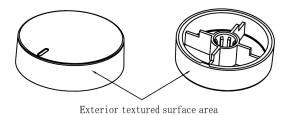

## MODEL: SPK-014A | DESCRIPTION: KNOB

## **FEATURES**

- plastic
- D-cut shaft compatible