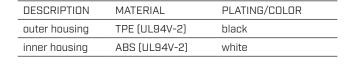

Additional Resources: Product Page

**date** 01/15/2025

page 1 of 2

## MODEL: SPK-014A | DESCRIPTION: KNOB

## **FEATURES**

- plastic
- D-cut shaft compatible





## **MECHANICAL DRAWING**

units: mm tolerance: X≤5.00: ±0.12 mm 5.00<X≤10.00: ±0.14 mm 10.00<X≤20.00: ±0.18 mm 20.00<X≤30.00: ±0.24 mm unless otherwise noted

| A - |                |
|-----|----------------|
|     |                |
|     |                |
|     |                |
|     | Ø 32. <u>5</u> |
| ۸   |                |

















Compatible Shaft Size Withdrawal Force: 1.5~7.5 kg Additional Resources: Product Page

SAME SKY | MODEL: SPK-014A | DESCRIPTION: KNOB

**date** 01/15/2025 | **page** 2 of 2

## **REVISION HISTORY**

| rev. | description     | date       |
|------|-----------------|------------|
| 1.0  | initial release | 01/15/2025 |

The revision history provided is for informational purposes only and is believed to be accurate.



Same Sky offers a one (1) year limited warranty. Complete warranty information is listed on our website.

Same Sky reserves the right to make changes to the product at any time without notice. Information provided by Same Sky is believed to be accurate and reliable. However, no responsibility is assumed by Same Sky for its use, nor for any infringements of patents o