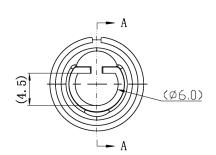

## **MECHANICAL DRAWING**

units: mm tolerance:  $X \le 5.00$ :  $\pm 0.12$  mm  $5.00 < X \le 10.00$ :  $\pm 0.14$  mm  $10.00 < X \le 20.00$ :  $\pm 0.18$  mm  $20.00 < X \le 30.00$ :  $\pm 0.24$  mm unless otherwise noted

| DESCRIPTION   | MATERIAL      | PLATING/COLOR |
|---------------|---------------|---------------|
| outer housing | ABS (UL94V-2) | black         |
| inner housing | ABS (UL94V-2) | white         |

Compatible Shaft Size Withdrawal Force: 1.5~7.5 kg Additional Resources: Product Page