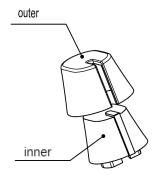

| DESCRIPTION   | MATERIAL      | PLATING/COLOR |
|---------------|---------------|---------------|
| outer housing | ABS (UL94V-2) | black         |
| inner housing | ABS (UL94V-2) | white         |

Compatible Shaft Size Withdrawal Force: 1.5~7.5 kg Additional Resources: Product Page