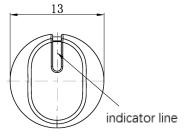

## **MECHANICAL DRAWING**

units: mm tolerance:  $X \le 5.00$ :  $\pm 0.12$  mm  $5.00 < X \le 10.00$ :  $\pm 0.14$  mm  $10.00 < X \le 20.00$ :  $\pm 0.18$  mm  $20.00 < X \le 30.00$ :  $\pm 0.24$  mm unless otherwise noted