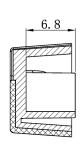

## **MECHANICAL DRAWING**

units: mm tolerance:  $X \le 5.00$ :  $\pm 0.12$  mm  $5.00 < X \le 10.00$ :  $\pm 0.14$  mm  $10.00 < X \le 20.00$ :  $\pm 0.18$  mm  $20.00 < X \le 30.00$ :  $\pm 0.24$  mm unless otherwise noted