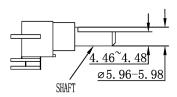

## **FEATURES**

- plastic
- D-cut shaft compatible

| DESCRIPTION   | MATERIAL      | PLATING/COLOR |
|---------------|---------------|---------------|
| outer housing | ABS (UL94V-2) | black         |
| inner housing | ABS (UL94V-2) | white         |

Compatible Shaft Size Withdrawal Force: 1.5~7.5 kg Additional Resources: Product Page