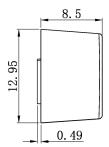

## **MECHANICAL DRAWING**

units: mm tolerance:  $X \le 5.00$ :  $\pm 0.12$  mm  $5.00 < X \le 10.00$ :  $\pm 0.14$  mm  $10.00 < X \le 20.00$ :  $\pm 0.18$  mm  $20.00 < X \le 30.00$ :  $\pm 0.24$  mm unless otherwise noted