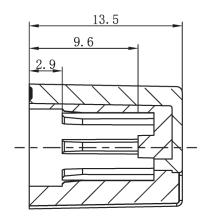

## **MECHANICAL DRAWING**

units: mm tolerance: X≤5.00: ±0.12 mm 5.00<X≤10.00: ±0.14 mm 10.00<X≤20.00: ±0.18 mm 20.00<X≤30.00: ±0.24 mm unless otherwise noted

| DESCRIPTION   | MATERIAL      | PLATING/COLOR |
|---------------|---------------|---------------|
| outer housing | TPE (UL94V-2) | black         |
| inner housing | ABS (UL94V-2) | white         |

Compatible Shaft Size Withdrawal Force: 1.5~7.5 kg

Additional Resources: Product Page