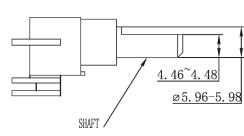

## **MECHANICAL DRAWING**

units: mm tolerance: X≤5.00: ±0.12 mm 5.00<X≤10.00: ±0.14 mm 10.00<X≤20.00: ±0.18 mm 20.00<X≤30.00: ±0.24 mm unless otherwise noted

| DESCRIPTION   | MATERIAL      | PLATING/COLOR |
|---------------|---------------|---------------|
| outer housing | TPE (UL94V-2) | black         |
| inner housing | ABS (UL94V-2) | white         |

Compatible Shaft Size Withdrawal Force: 1.5~7.5 kg

Additional Resources: Product Page