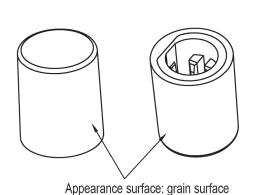

Additional Resources: Product Page



**date** 01/14/2025

page 1 of 2

## MODEL: SPK-021A | DESCRIPTION: KNOB

## **FEATURES**

- plastic
- D-cut shaft compatible





## **MECHANICAL DRAWING**

units: mm tolerance: X≤5.00: ±0.12 mm 5.00<X≤10.00: ±0.14 mm 10.00<X≤20.00: ±0.18 mm 20.00<X≤30.00: ±0.24 mm unless otherwise noted

| DESCRIPTION   | MATERIAL      | PLATING/COLOR |
|---------------|---------------|---------------|
| outer housing | TPE (UL94V-2) | black         |
| inner housing | ABS (UL94V-2) | white         |











Compatible Shaft Size Withdrawal Force: 1.5~7.5 kg

Additional Resources: Product Page

## **REVISION HISTORY**

| rev. | description     | date       |
|------|-----------------|------------|
| 1.0  | initial release | 01/14/2025 |

The revision history provided is for informational purposes only and is believed to be accurate.



Same Sky offers a one (1) year limited warranty. Complete warranty information is listed on our website.

Same Sky reserves the right to make changes to the product at any time without notice. Information provided by Same Sky is believed to be accurate and reliable. However, no responsibility is assumed by Same Sky for its use, nor for any infringements of patents or other rights of third parties which may result from its use.

Same Sky products are not au