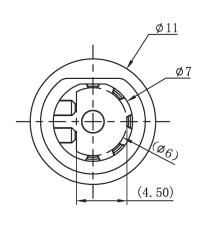

## **MECHANICAL DRAWING**

units: mm tolerance: X≤5.00: ±0.12 mm 5.00<X≤10.00: ±0.14 mm 10.00<X≤20.00: ±0.18 mm 20.00<X≤30.00: ±0.24 mm unless otherwise noted

| DESCRIPTION   | MATERIAL      | PLATING/COLOR |
|---------------|---------------|---------------|
| outer housing | TPE (UL94V-2) | black         |
| inner housing | ABS (UL94V-2) | white         |